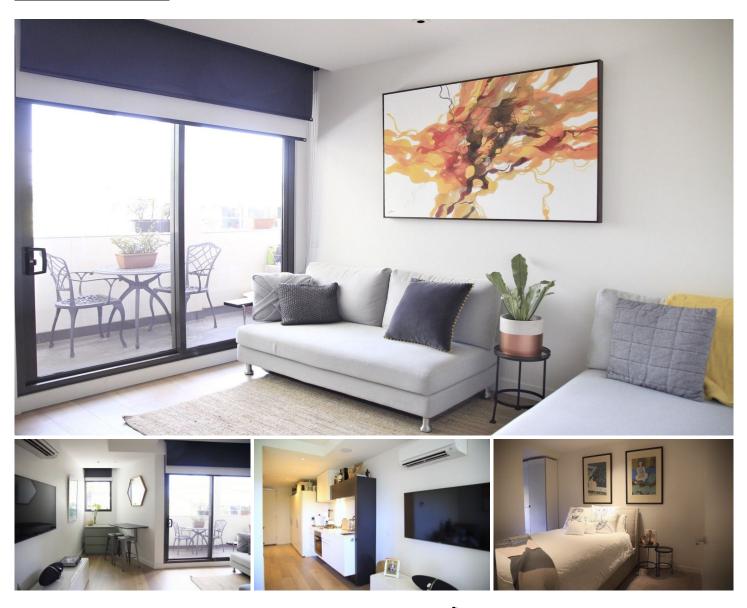

## 106/471 Malvern Road South Yarra VIC

As new apartment features:

- Open plan living and kitchen with breakfast bar
- Oak floating floors to living and kitchen
- Balcony
- Modern kitchen with stone bench tops and Miele appliances gas stove top and integrated dishwasher
- Carpet to bedroom
- Stylish bathroom
- Generous storage throughout
- Split system cooling and heating