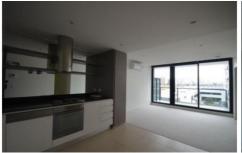

## Features include:

- Balcony
- City Views
- Two bedrooms both with built-in-wardrobes AND WINDOWS!
- Open plan dining and living off modern L shaped kitchen with gas stove top and integrated dishwasher
- Stylish central bathroom
- Concealed laundry
- Secure basement car space plus storage
- Unparalleled facilities: library, pool, gym, common BBQ areas