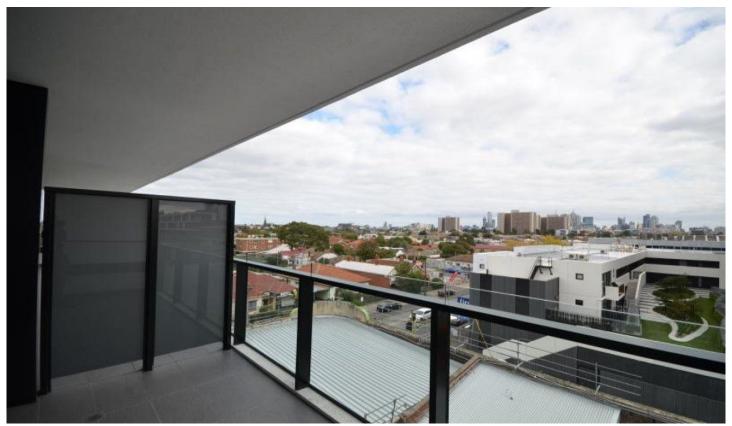

## Features include:

- Balcony
- City Views
- Two bedrooms both with built-in-wardrobes AND WINDOWS!
- Open plan dining and living off modern L shaped kitchen with gas stove top and integrated dishwasher
- Stylish central bathroom
- Concealed laundry
- Secure basement car space plus storage
- Unparalleled facilities: library, pool, gym, common BBQ areas

Moments to Victoria Gardens shopping precinct, Yarra River bike trails, parklands, all transport and the CBD just a

2 📭 1 🖺 1 🗬

**View :** https://www.spaceea.com.au/lease/vic/inner-city/abbotsford/residential/apartment/5827334