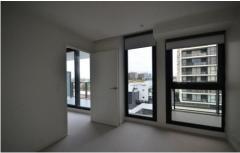

## Features include:

- Balcony
- City Views
- Two bedrooms both with built-in-wardrobes AND WINDOWS!
- Open plan dining and living off modern L shaped kitchen with gas stove top and integrated dishwasher
- Stylish central bathroom
- Concealed laundry
- Secure basement car space plus storage
- Unparalleled facilities: library, pool, gym, common BBQ areas