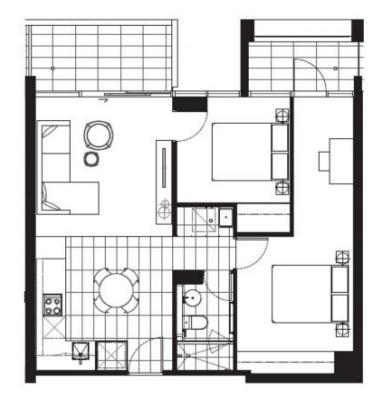

## A521/609 Victoria Street Abbotsford VIC

## Features include:

- Balcony
- City Views
- Two bedrooms both with built-in-wardrobes AND WINDOWS!
- Open plan dining and living off modern L shaped kitchen with gas stove top and integrated dishwasher
- Stylish central bathroom
- Concealed laundry
- Secure basement car space plus storage
- Unparalleled facilities: library, pool, gym, common BBQ areas

## 2 Bedroom & 1 Bathroom

Areas Apartman

66.09m\* 651m\*

Scale