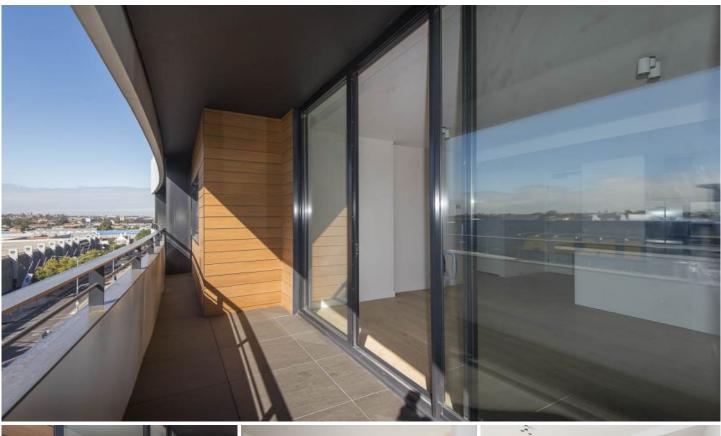

## Features include:

- light and open living / dining space
- North East aspect with views over Victoria Street to the Yarra Trail
- alfresco balcony
- Smeg-equipped designer kitchen with dishwasher (gas cook top, electric oven)
- modern bathroom
- European laundry
- car space with storage cage
- ground floor café
- gym, sauna and pool
- tram stop and Yarra trail across Victoria Street
- Victoria Gardens Shopping Centre Coles, Hoyts, Ikea across Burnley Street