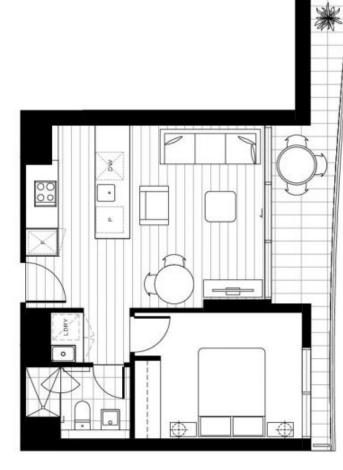

## Apartment Type K

2.10, 4.10, 6.07

1 Bathroom

Total Area 55 dargen Apartment Area 44.75qm Terrace Area 10.75qm

Please note that this floor plan is indicative only and not to scale. Changes may be made during development, and dimensions, setout, finishes and specifications are subject to change in accordance with provisions of the Contract of Sale. The furniture depicted is not included with any sale and should not be taken to indicate the final position of power points, TV connection points and the like. Bulkheads necessary for services and structure are not depicted.