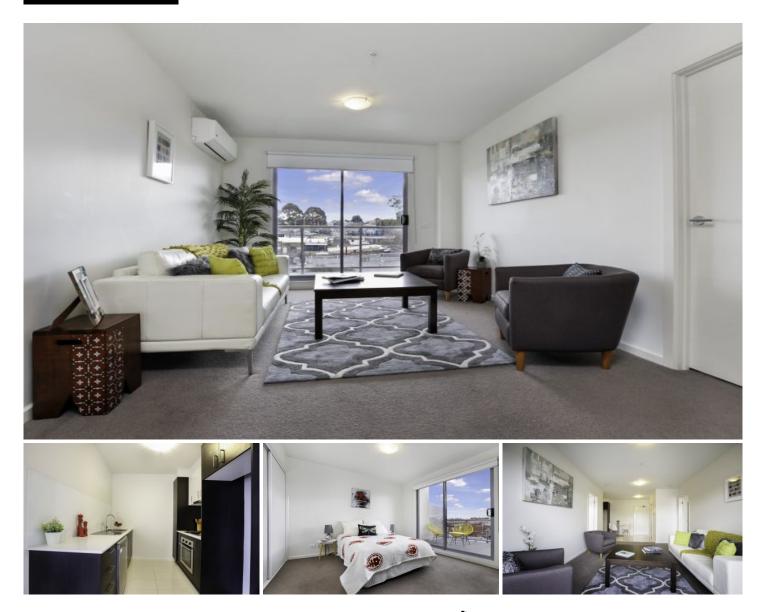

## 310/12 Wood Street Nunawading VIC

Modern and spacious 2 bedroom elevated north facing apartment with an abundance of natural light in a magnificent location only minutes walk to station, cafes and shops and easy access to Eastlink.

Many features include superb gas kitchen with dishwasher and stone bench tops, spacious air-conditioned light filled living and dining area, 2 large bedrooms with built in robes, spacious stylish bathroom, extra large north facing balcony with excellent views, basement security car park, storage locker and more