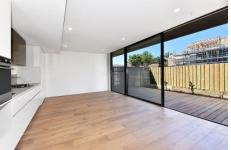

## Apartment features include:

- ? Soaring windows giving this sleek, spacious apartment abundant natural light
- ? Quality kitchen with Fisher & Paykel appliances including integrated refrigerator

1 🚐 1 🚔 1 🗬