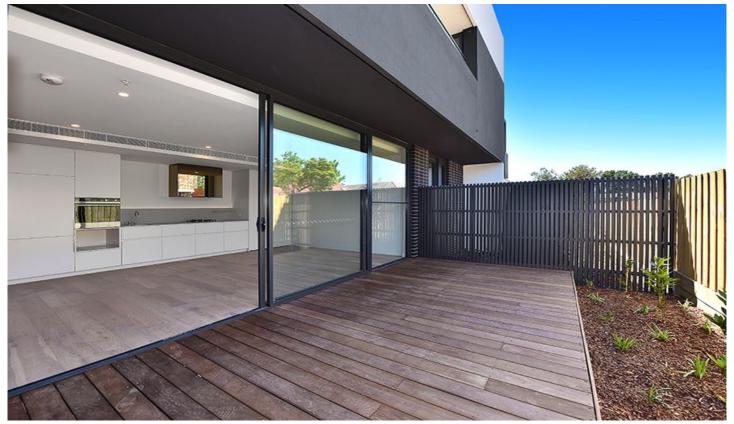

## Level G/06/86 Burke Road Malvern East VIC

Designed by Bruce Henderson Architects and Jack Merlo, 86 Burke Road Malvern East consists of only 19 residences well-placed to access the best of Malvern's lifestyle offerings.

Striking lighting fixtures and comprehensive use of quality features have been thoughtfully selected with liveability, functionality and durability front of mind.

## Apartment features include:

- ? Soaring windows giving this sleek, spacious apartment abundant natural light
- ? Quality kitchen with Fisher & Paykel appliances including integrated refrigerator

1 🚐 1 🚔 1 🗬