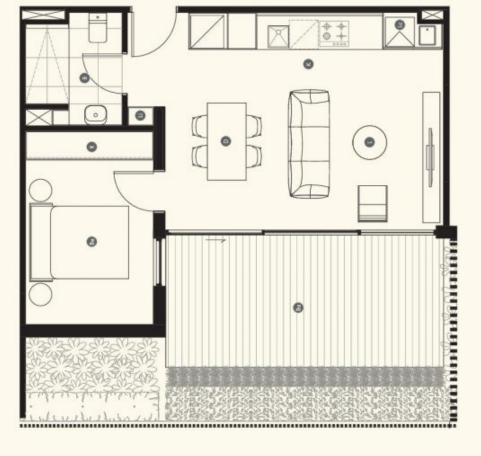

INTERIOR M<sup>1</sup> EXTERIOR M<sup>1</sup>

48.4

TOTAL ME

S KITCHEN

• BATHEOOM

78.1

BEDROOM.

0.25.5 1 1.5 2M SCALE