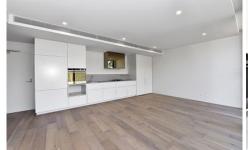

## Apartment features include:

- ? Soaring windows giving this sleek, spacious apartment abundant natural light
- ? Quality kitchen with Fisher & Paykel appliances including integrated refrigerator

1 🚐 1 🚔 1 🗬