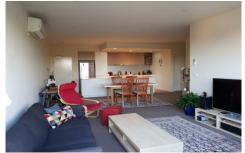

## 304/2-6 Anderson Street Templestowe VIC

Very spacious and superbly presented 2 bedroom apartment.

Many features of this quietly located property include:

- Modern gas kitchen with ample cupboards and bench space
- Extra large sun-filled living and dining area
- Spacious balcony
- 2 extra large bedrooms with built in robes and full ensuite to master
- 2nd stylish bathroom
- Basement security car park with storage locker