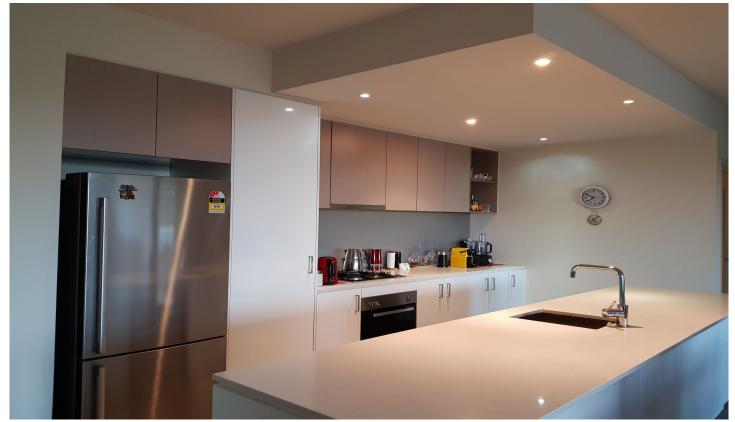

## 304/2-6 Anderson Street Templestowe VIC

Very spacious and superbly presented 2 bedroom apartment.

Many features of this quietly located property include:

- Modern gas kitchen with ample cupboards and bench space
- Extra large sun-filled living and dining area
- Spacious balcony
- 2 extra large bedrooms with built in robes and full ensuite to master
- 2nd stylish bathroom
- Basement security car park with storage locker