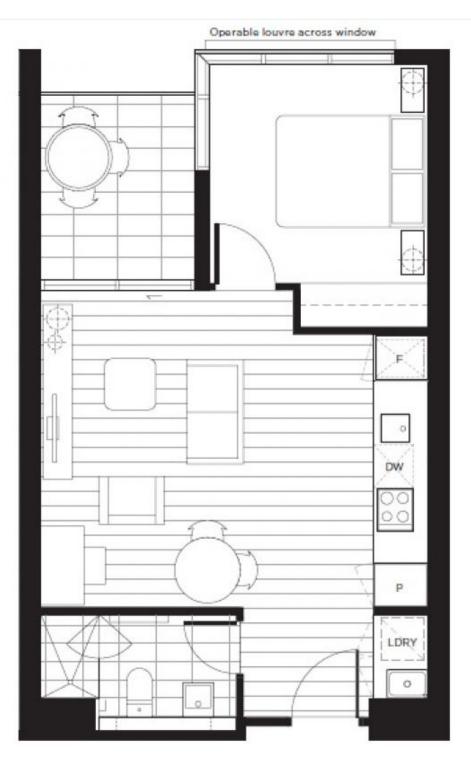

## 204/8 Burnley Street Richmond VIC

Near new apartment - features include:

large light open-plan living / dining space, outdoor room looking over Williams Reserve, bathroom with floor to ceiling tiling and clever storage, Smeg-equipped designer kitchen (gas cook top, electric oven and integrated dishwasher), car space and storage cage, ground level café, gym and pool, moments from the Yarra River trail and city transportation, directly opposite Victoria Gardens.

## Apartment Type H

2.02°, 2.03, 2.04, 2.05, 2.06 4.02, 4.03, 4.04, 4.05, 4.06

1 Bedroom

\*\*\*\*\*\*\*\*\*\*\*\*\*\*

1 Bathroom

Total Area 51.3sqm Apartment Area 45.6sqm Terrace Area 5.7/7.1\*sqm

\*Denotes larger balcony