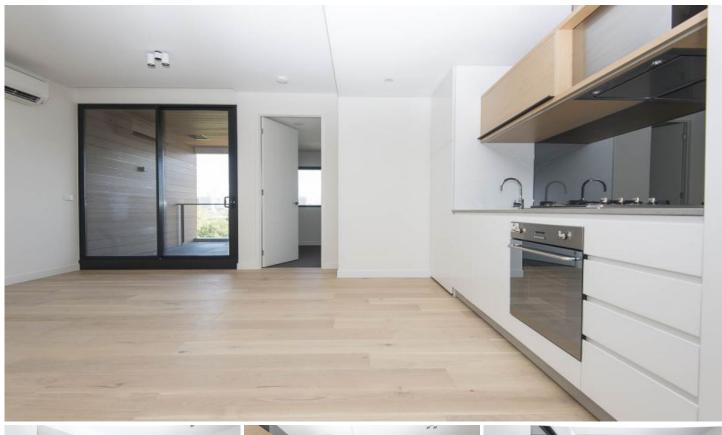

## 204/8 Burnley Street Richmond VIC

Near new apartment - features include:

large light open-plan living / dining space, outdoor room looking over Williams Reserve, bathroom with floor to ceiling tiling and clever storage, Smeg-equipped designer kitchen (gas cook top, electric oven and integrated dishwasher), car space and storage cage, ground level café, gym and pool, moments from the Yarra River trail and city transportation, directly opposite Victoria Gardens.