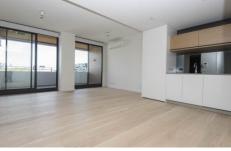

## 401/8 Burnley Street Richmond VIC

Near new apartment - features include:

large light open-plan living / dining space, outdoor room looking over Williams Reserve, two bedrooms,

central bathroom with floor to ceiling tiling and clever storage,

Smeg-equipped designer kitchen (gas cook top, electric oven and integrated dishwasher),

car space and storage cage,

ground level café,

gym and pool,

moments from the Yarra River trail and city transportation, directly opposite Victoria Gardens.