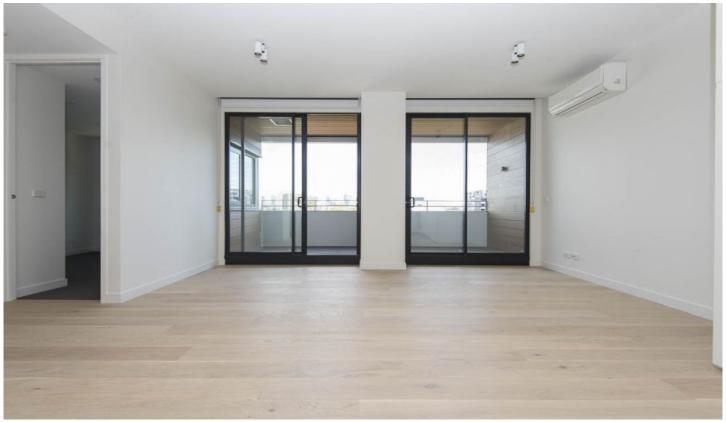

## 401/8 Burnley Street Richmond VIC

Near new apartment - features include:

large light open-plan living / dining space, outdoor room looking over Williams Reserve, two bedrooms,

central bathroom with floor to ceiling tiling and clever storage,

Smeg-equipped designer kitchen (gas cook top, electric oven and integrated dishwasher),

car space and storage cage,

ground level café,

gym and pool,

moments from the Yarra River trail and city transportation, directly opposite Victoria Gardens.