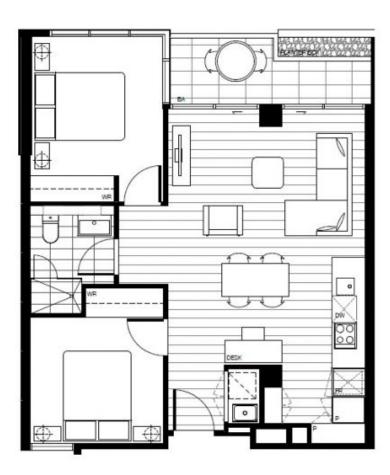

## 401/8 Burnley Street Richmond VIC

Near new apartment - features include:

large light open-plan living / dining space, outdoor room looking over Williams Reserve, two bedrooms,

central bathroom with floor to ceiling tiling and clever storage,

Smeg-equipped designer kitchen (gas cook top, electric oven and integrated dishwasher),

car space and storage cage,

ground level café,

gym and pool,

moments from the Yarra River trail and city transportation, directly opposite Victoria Gardens.