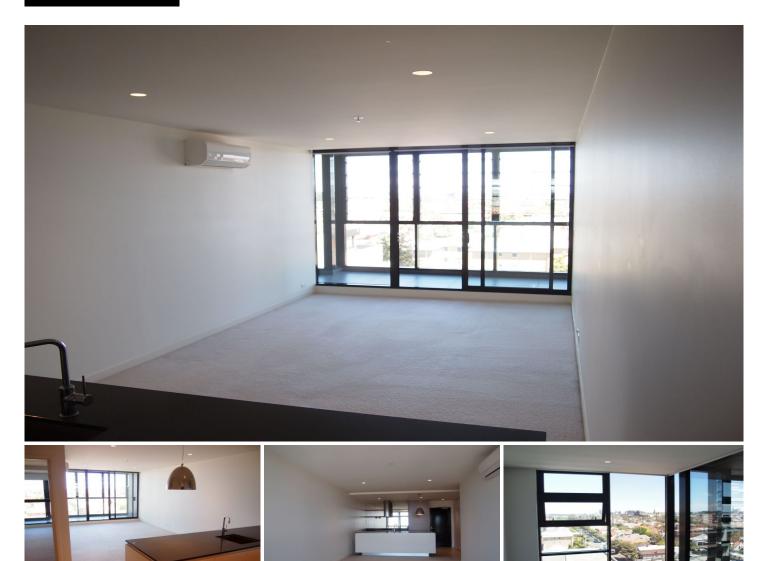

## A818/609 Victoria Street Abbotsford VIC

This terrific inner city apartment enjoys sweeping views that are sure to impress!

Features are plentiful and include:

- Spacious living area that's adjoined by a gourmet kitchen complete with Island bench

- Stainless Euro appliances (including dishwasher) and stone bench tops

- Two generous bedrooms with robes and main with luxurious ensuite

- Large balcony ideal for entertaining

- Secure basement car space with cage

- Facilities include library, pool, gym, common BBQ area

5 km from Melbourne City Centre with tram line (trams 12 and 109) at your front door.

View : https://www.spaceea.com.au/lease/vic/inner-city/ abbotsford/residential/apartment/5827312