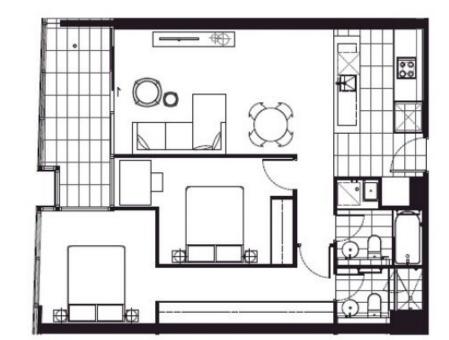

## APARTMENT A8.18

## 2 Bedroom & 2 Bathroom

| Areas<br>Apartment | 765Fm   |
|--------------------|---------|
| Balcosty           | BURLEY  |
| Tetal              | \$5.37m |
|                    |         |

Scale 199 (8 A)