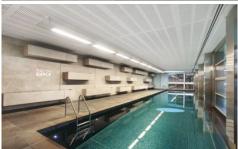

- large bedroom with built-in-wardrobesbright open plan living & diningoversized under cover entertainers terrace
- stylish central bathroom
- concealed laundry
- secure basement car space
- storage

plus unparalleled facilities - library, pool, gym, common BBQ area