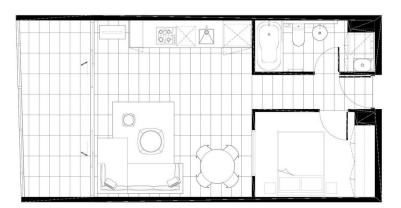

## A815/609 Victoria Street Abbotsford VIC

Moments to Victoria Gardens shopping precinct, Yarra River bike trails, parklands, all transport and the CBD just a 10 minute tram ride away, this apartment's features include

- large bedroom with built-in-wardrobesbright open plan living & diningoversized under cover entertainers terrace
- stylish central bathroom
- concealed laundry
- secure basement car space
- storage

plus unparalleled facilities - library, pool, gym, common BBQ area

Total size 62m2

## 1 🚐 1 🚔 1 🗬

**View**: https://www.spaceea.com.au/lease/vic/inner-city/ abbotsford/residential/apartment/5827309



Joseph McCurry 03 9257 8788



Apartment Type 54 1 Bedroom & 1 Bathroom