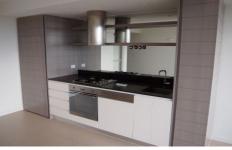

There are two spacious bedrooms, both with robes and a luxurious central bathroom.

The modern kitchen boasts stainless Euro appliances including dishwasher and is finished with gleaming stone bench tops.