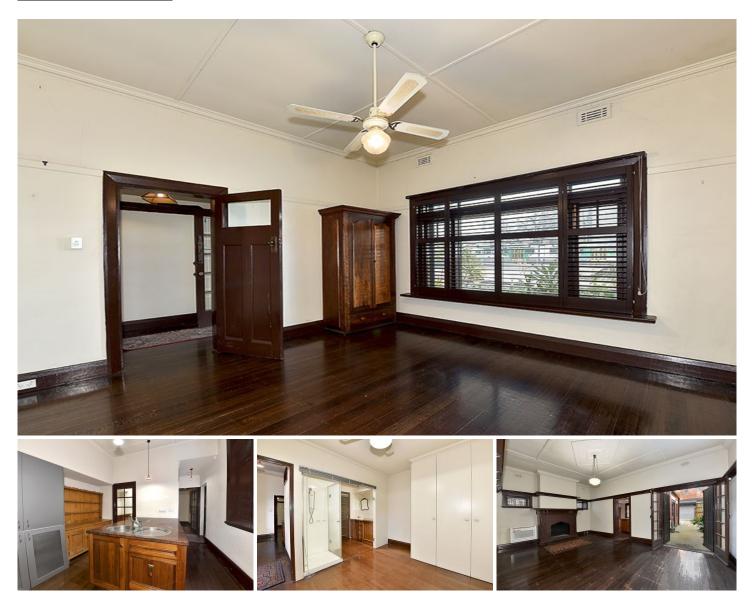

## 128 Flemington Road Parkville VIC

Charming 2 bedroom home in prime location close to Freeway access & major hospitals.

Features Include:

? Large front room - could be converted to office, study or bedroom

- ? Double glazed window on street front
- ? Ceiling Fans
- ? Reverse cycle heating and cooling
- ? Several stain glass windows
- ? Working Fire place
- ? White goods included
- ? Cellar storage area
- ? Stone Bench top
- ? Electric cooking