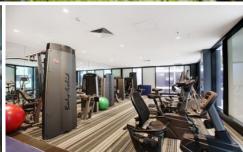

## 812/11 Shamrock Street Abbotsford VIC

- \* application criteria apply to be eligible for this reduced rental rate please refer www.havenhomesafe.org.au/nras for more information.
- Bright and spacious living areaModern galley style kitchen with stainless appliances, stone benches and timber finishes
- Unparalleled facilities: Gym, Sauna, Pool, Common BBQs and more ...