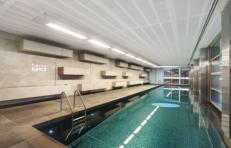

## 812/11 Shamrock Street Abbotsford VIC

- \* application criteria apply to be eligible for this reduced rental rate please refer www.havenhomesafe.org.au/nras for more information.
- Bright and spacious living areaModern galley style kitchen with stainless appliances, stone benches and timber finishes
- Unparalleled facilities: Gym, Sauna, Pool, Common BBQs and more ...