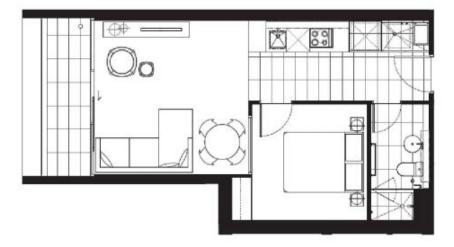

## 1 Bedroom & 1 Bathroom

Apentment 43.83m<sup>2</sup>
Halcony 5.31m<sup>2</sup>
Total 48.54m<sup>2</sup>

Scale :50@A3