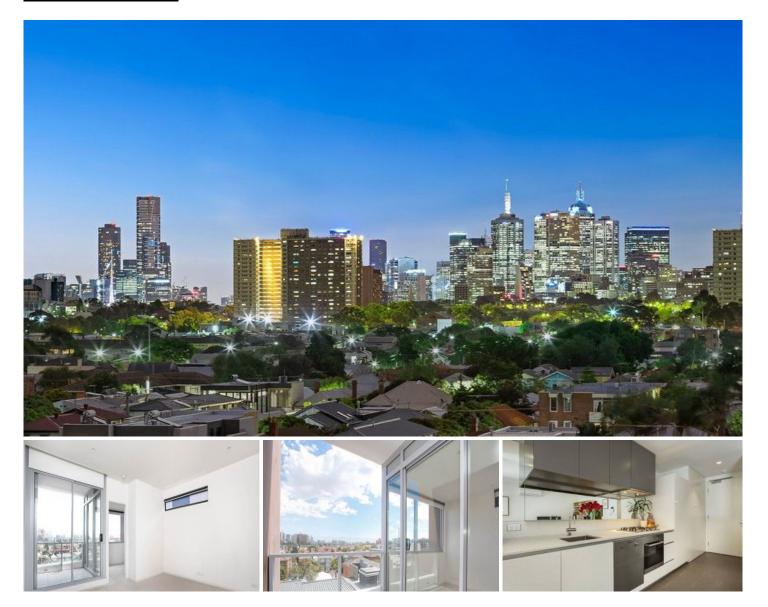

## 604/30 Burnley Street Richmond VIC

- Light filled topfloor corner apartment
- Views of Melbourne's CBD from your private balcony
- Large living area
- Two good sized bedrooms
- New carpet throughout
- Central bathroom
- Kitchen with Stainless Miele appliances including dishwasher and stone bench tops
- Secure video intercom entrance

This apartment comes complete with a secure car space, storage cage and access to the heated pool, gymnasium and sauna.

Ideally located opposite Victoria Gardens shopping centre, public transport and a short stroll to Yarra River parklands, bike and walking tracks.