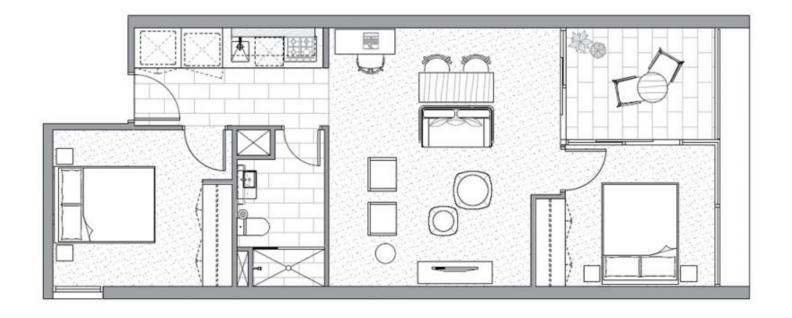

## 604/30 Burnley Street Richmond VIC

- Light filled topfloor corner apartment
- Views of Melbourne's CBD from your private balcony
- Large living area
- Two good sized bedrooms
- New carpet throughout
- Central bathroom
- Kitchen with Stainless Miele appliances including dishwasher and stone bench tops
- Secure video intercom entrance