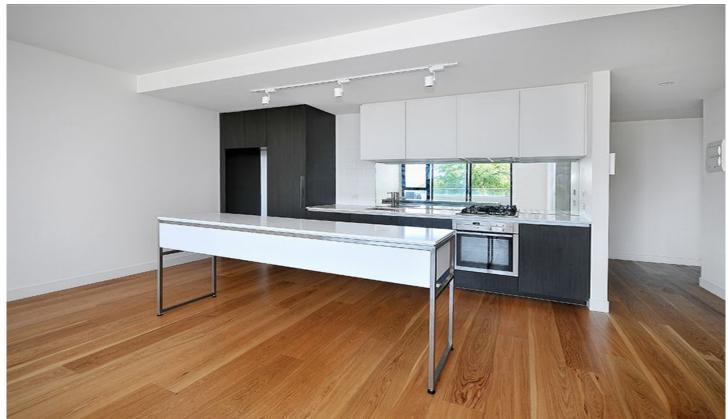

## Features include:

- Formal entrance that leads to a spacious and sun filled living area
- Gleaming timber floors
- Large 'Entertainers' balcony enjoying sweeping views over park lands
- 2 generous sized bedrooms, both with built in robes and main with ensuite
- Gourmet Kitchen featuring island bench, stainless appliances and an abundance of cupboard space.
- 2 secure basement car parks, storage cage & more!