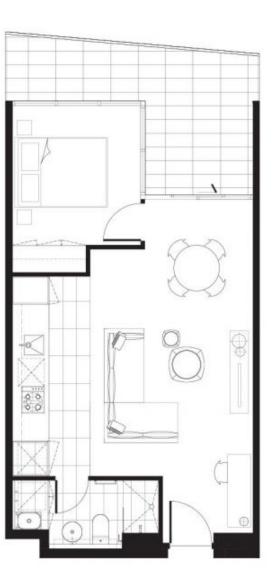

## B507/609 Victoria Street Abbotsford VIC

A terrific opportunity to secure this delightful apartment in the Vibrant 'Green Square Complex'.

Featuring a generously proportioned bedroom with built in robes, a spacious living area and a very stylish kitchen featuring stainless Euro appliances and stone bench tops.

Ideally located just a 'Stones Throw' from the city tram stop, Victoria Gardens shopping complex and Yarra River parklands makes this the ideal inner city location.

This apartment comes complete with a private East facing balcony, a secure basement car space with storage cage and membership to the fully equipped gymnasium, indoor pool and sauna.