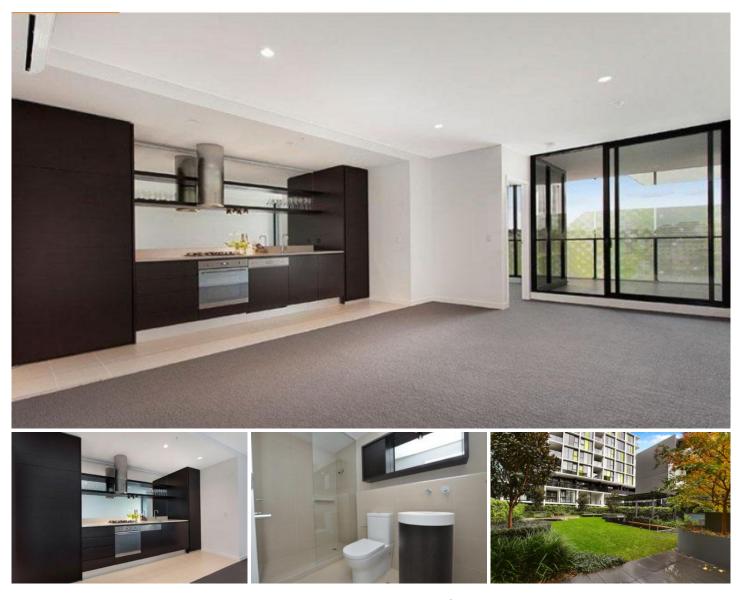

## B507/609 Victoria Street Abbotsford VIC

A terrific opportunity to secure this delightful apartment in the Vibrant 'Green Square Complex'.

Featuring a generously proportioned bedroom with built in robes, a spacious living area and a very stylish kitchen featuring stainless Euro appliances and stone bench tops.

Ideally located just a 'Stones Throw' from the city tram stop, Victoria Gardens shopping complex and Yarra River parklands makes this the ideal inner city location.

This apartment comes complete with a private East facing balcony, a secure basement car space with storage cage and membership to the fully equipped gymnasium, indoor pool and sauna.