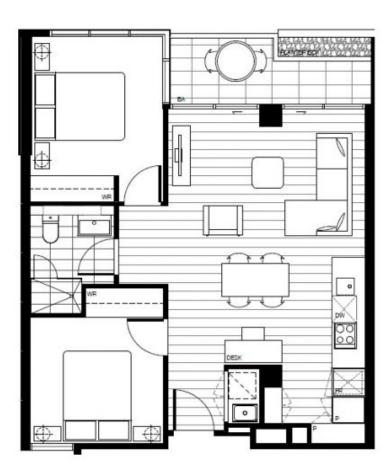

## Level 2/201/8 Burnley Street Richmond VIC

Near new apartment - features include:

large light open-plan living / dining space, outdoor room looking over Williams Reserve, two bedrooms,

central bathroom with floor to ceiling tiling and clever storage,

Smeg-equipped designer kitchen (gas cook top, electric oven and integrated dishwasher),

car space and storage cage,

ground level café,

gym and pool,

moments from the Yarra River trail and city transportation, directly opposite Victoria Gardens.