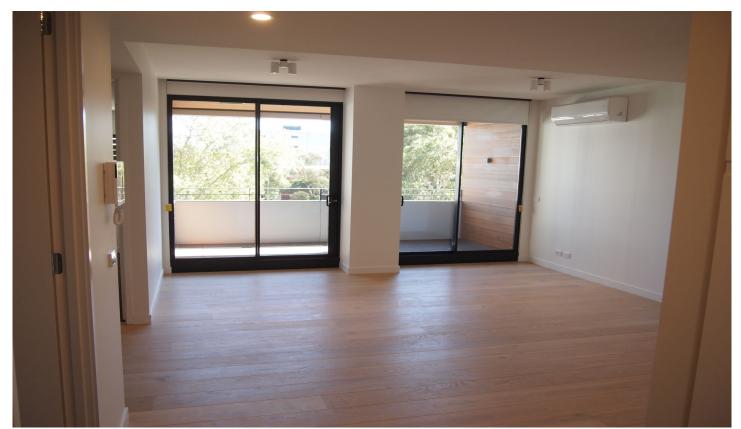

## Level 2/201/8 Burnley Street Richmond VIC

Near new apartment - features include:

large light open-plan living / dining space, outdoor room looking over Williams Reserve, two bedrooms,

central bathroom with floor to ceiling tiling and clever storage,

Smeg-equipped designer kitchen (gas cook top, electric oven and integrated dishwasher),

car space and storage cage,

ground level café,

gym and pool,

moments from the Yarra River trail and city transportation, directly opposite Victoria Gardens.