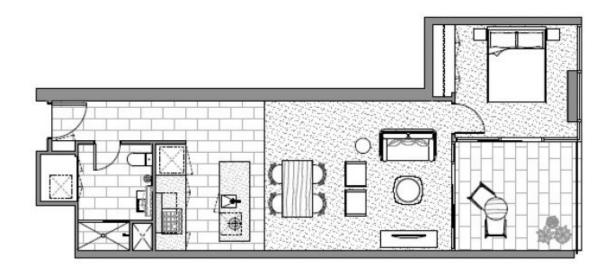

### 408/10 Burnley Street Richmond VIC

This bright and stylish apartment takes full advantage of the glorious city views over Richmond's rooftops as far as the Eureka Tower and city skyline.

Victoria Gardens, Victoria Street's restaurants, Yarra River parklands and transport are all on your doorstep.

#### Features include:

- large open plan living / kitchen with island bench
- bedroom with built in robe
- large balcony

### all with city views

- large bathroom with European laundry
- split system heating and cooling

## 1 🚐 1 🚔 1 😭

**View**: https://www.spaceea.com.au/lease/vic/inner-city/richmond/residential/apartment/5827294

Joseph McCurry 03 9257 8788

INTERNAL AREA 58sq.m TERRACE AREA 9sq.m TOTAL AREA 67sq.m

SCALE 1:60