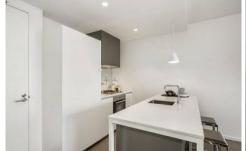

#### Features include:

- large open plan living / kitchen with island bench
- bedroom with built in robe
- large balcony

### all with city views

- large bathroom with European laundry
- split system heating and cooling