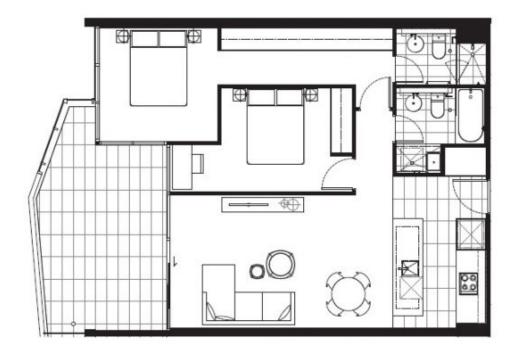

## **APARTMENT B4.01**

G

2 Bedroom & 2 Bathroom

Apartment Balency

18 04111

Scale 150:9 As

## **B401/609 Victoria Street Abbotsford VIC**

Garden view apartment with all of the conveniences right at your doorstep:

- Two spacious bedrooms with mirrored robes
- Two luxurious bathrooms
- Light living room
- Gourmet kitchen featuring terrific island bench, ample cupboard space, stainless Euro appliances and stone bench tops
- Large balcony
- Secure car space and storage cage are also included

## 2 Bedroom & 2 Bathroom

Aress

Apertment 79.970 Balevoy 18.040

Scale 150.00 As