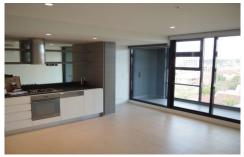

## Features include:

- Spacious open plan living
- Quality kitchen with dishwasher
- Reverse cycle heating/cooling
- Secure car space in pole position plus storage
- Entertainer's terrace
- Bathroom with bath
- Concealed laundry
- Magnificent facilities including library, pool, gym and common BBQ area