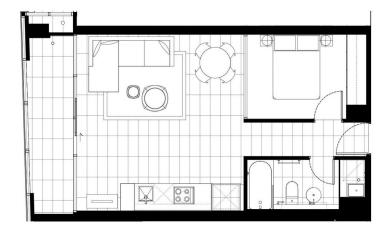

## A712/609 Victoria Street Abbotsford VIC

## Features include:

- Spacious open plan living
- Quality kitchen with dishwasher
- Reverse cycle heating/cooling
- Secure car space in pole position plus storage
- Entertainer's terrace
- Bathroom with bath
- Concealed laundry
- Magnificent facilities including library, pool, gym and common BBQ area

## 1 Bedroom & 1 Bathroom

47.34m² 8.45m² 55.79m²

Scale 1:50 @ A3