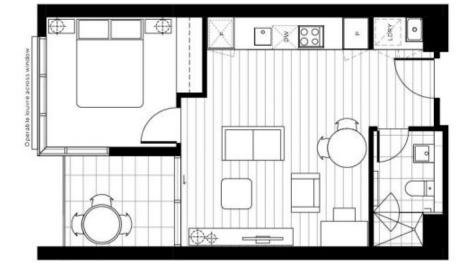

## Apartment Type H

2.02°, 2.03, 2.04, 2.05, 2.06 4.02, 4.03, 4.04, 4.05, 4.06

1 Bedroom 1 Bathroom

Total Area 51.3 sym Apartment Area 45.6 sqm Terrace Area 5.7/7.1\* sym

Auogreg Jahren wagesad.

۰.

258

Please note that this floor plan is indicative only and not to scale. Changes may be made during development, and dimensions, setout, finishes and specifications are subject to change in accordance with provisions of the Contract of Sale. The furniture depicted is not included with any sale and should not be taken to indicate the final position of power points, TV connection points and the like. Bulkheads necessary for services and structure are not depicted.