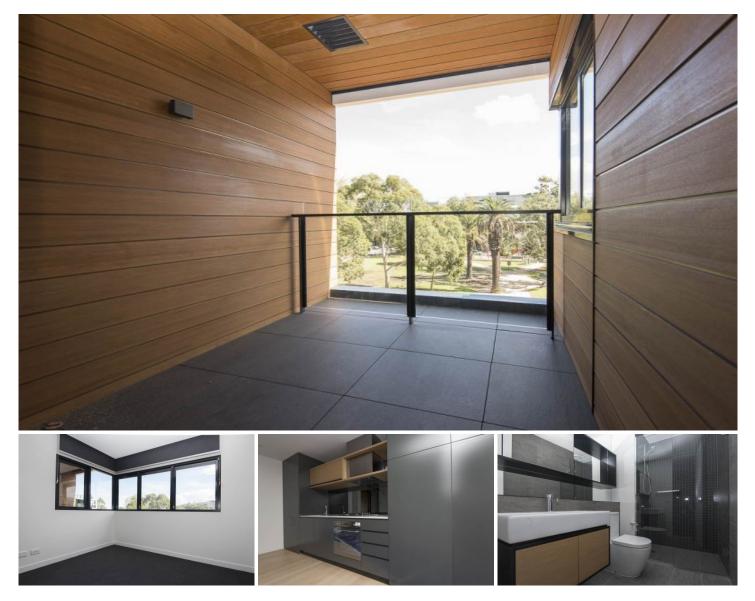

## Level 2/205/8 Burnley Street Richmond VIC

One year old apartment with features including :

- light and open living / dining space
- city views over the adjacent park
- enclosed outdoor room
- Smeg-equipped designer kitchen with dishwasher (gas cook top, electric oven)
- modern bathroom
- car space and storage cage
- ground floor café
- health and well-being facilities including gym and pool.

Moments from Yarra River trails, cycling tracks and city transportation.

Directly opposite Ikea and Victoria Gardens Shopping Centre.

View : https://www.spaceea.com.au/lease/vic/inner-city/r ichmond/residential/apartment/5827289