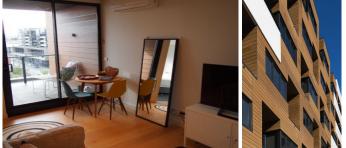

## Level 5/503/8 Burnley Street Richmond VIC

Near new one bedroom apartment - features include:

- light open-plan living / dining space
- city views over Williams Reserve
- enclosed outdoor room
- Smeg-equipped designer kitchen (gas cook top, electric oven and integrated dishwasher)
- bathroom with floor to ceiling tiling
- car space and storage cage
- ground level café as well as Space's new office
- health and well-being facilities including gym and pool