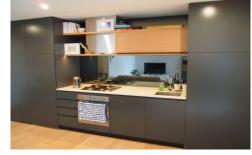

## Level 5/503/8 Burnley Street Richmond VIC

Near new one bedroom apartment - features include:

- light open-plan living / dining space
- city views over Williams Reserve
- enclosed outdoor room
- Smeg-equipped designer kitchen (gas cook top, electric oven and integrated dishwasher)
- bathroom with floor to ceiling tiling
- car space and storage cage
- ground level café as well as Space's new office
- health and well-being facilities including gym and pool