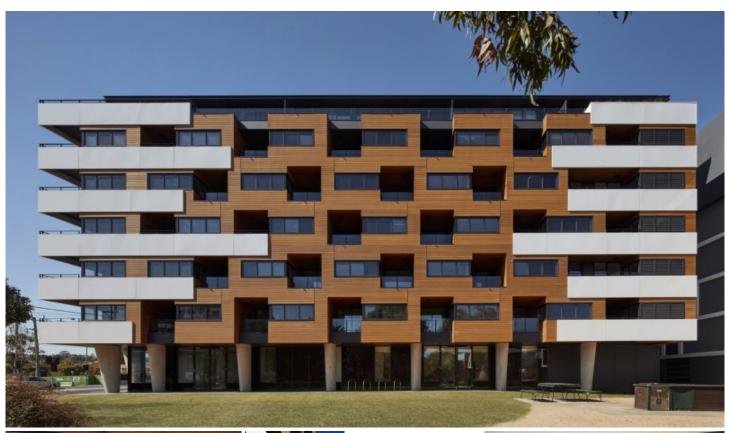

## Level 5/503/8 Burnley Street Richmond VIC

Near new one bedroom apartment - features include:

- light open-plan living / dining space
- city views over Williams Reserve
- enclosed outdoor room
- Smeg-equipped designer kitchen (gas cook top, electric oven and integrated dishwasher)
- bathroom with floor to ceiling tiling
- car space and storage cage
- ground level café as well as Space's new office
- health and well-being facilities including gym and pool

Moments from Yarra River trails, cycling tracks and city transportation.

Directly opposite Ikea and Victoria Gardens Shopping Centre.