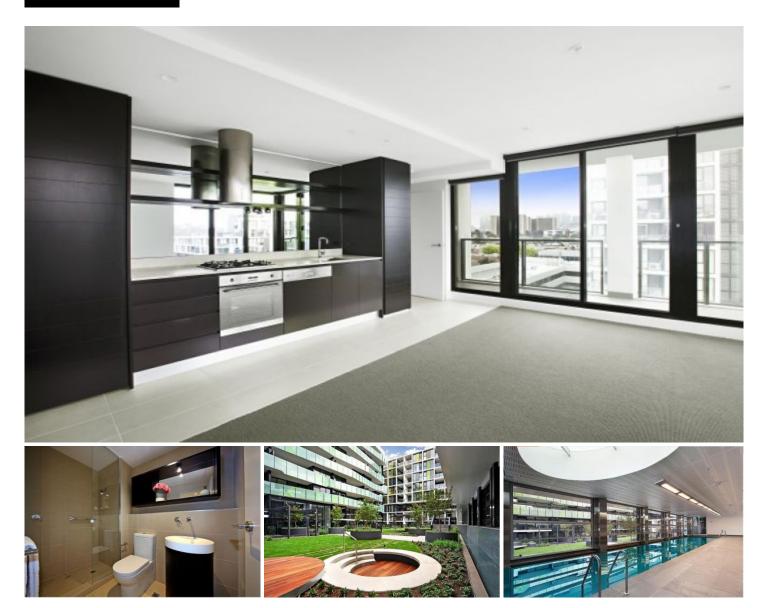

## C604/609 Victoria Street Abbotsford VIC

This bright gem is the ideal inner city pad for the Astute Renter!

In as new condition it offers a spacious living area with a delightful Northerly aspect featuring :

- adjoining gourmet kitchen with quality stainless appliances

- ample cupboard space and stone bench tops
- reverse cycle air conditioner
- private balcony

- membership to the health club including heated pool, sauna and fully equipped gymnasium complete the package.

Conveniently located close to Victoria Gardens shopping precinct and only minutes from the CBD with the tram right

View : https://www.spaceea.com.au/lease/vic/inner-city/ abbotsford/residential/apartment/5827285