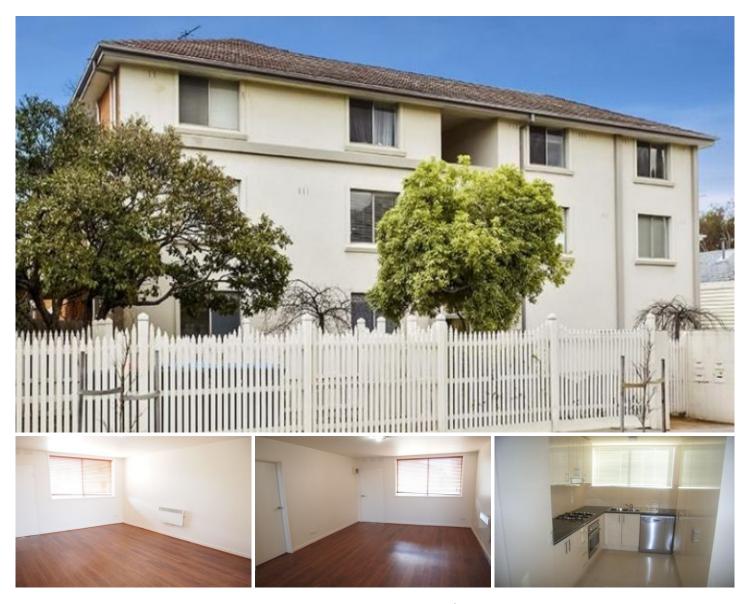

## 4/25 Gladstone Avenue Armadale VIC

- Good sized living room, with air conditioner

- Kitchen open to living, with stainless steel appliances,

including dishwasher and gas cooking, and ample storage - Two bedrooms, both with natural light, and mirrored built in robes

- Bathroom with bath

- Secure undercover parking
- Recently renovated painted and floating floors

- Walking distance to Malvern Central, Glenferrie Road shops, cafes and restaurants, private schools, and public transport