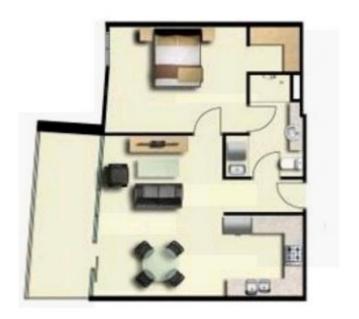

## Apartment 406

floor area 55 sqm. terrace area 10 sqm.

total area 65 sqm.

Fourth Floor