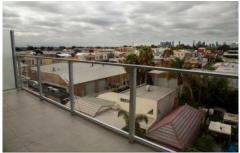

Bright and spacious top floor apartment, with modern kitchen, integrated dishwasher, quality appliances, and gas cooking.

Open plan living with split system heating/cooling opens on to balcony.

Large bedroom with Walk In Robe.