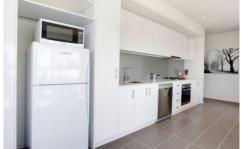

## Features include:

- Modern gas kitchen with dishwasher
- Spacious sun-filled air conditioned living area
- Double bedroom with built in robes
- Stylish bathroom
- Private balcony
- Basement security car parking and more.