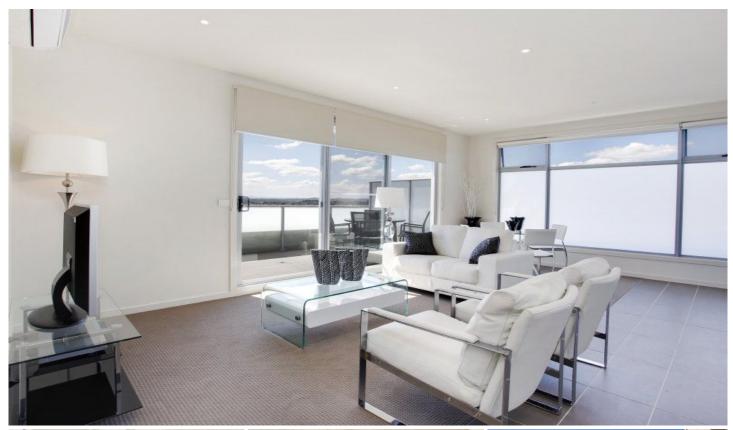

## 209/2-6 Anderson Street Templestowe VIC

Modern 1 bedroom 2nd floor apartment with an abundance of natural light in a boutique block only metres to Templestowe Village with all the Cafes, Restaurants and retail outlets that the Village is renowned for.

## Features include:

- Modern gas kitchen with dishwasher
- Spacious sun-filled air conditioned living area
- Double bedroom with built in robes
- Stylish bathroom
- Private balcony
- Basement security car parking and more.