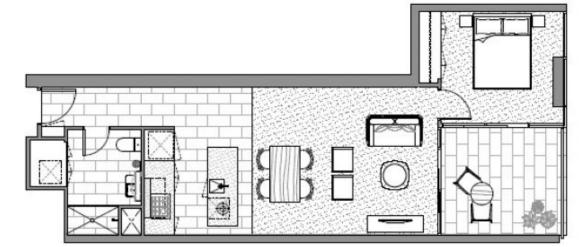

This apartment is partially furnished - with desk and sofa

- 1 🛤 1 🚔 1 🚘
- View : https://www.spaceea.com.au/lease/vic/inner-city/r ichmond/residential/apartment/5827274

APARIMENT TYPE 24 1 Bedroom & 1 Bathroom

INTERNAL AREA 584q.m TERRACE AREA 94qm TOTAL AREA 675q.m

SCALE

ARCHITECT SJB Architects HP&G lateriors