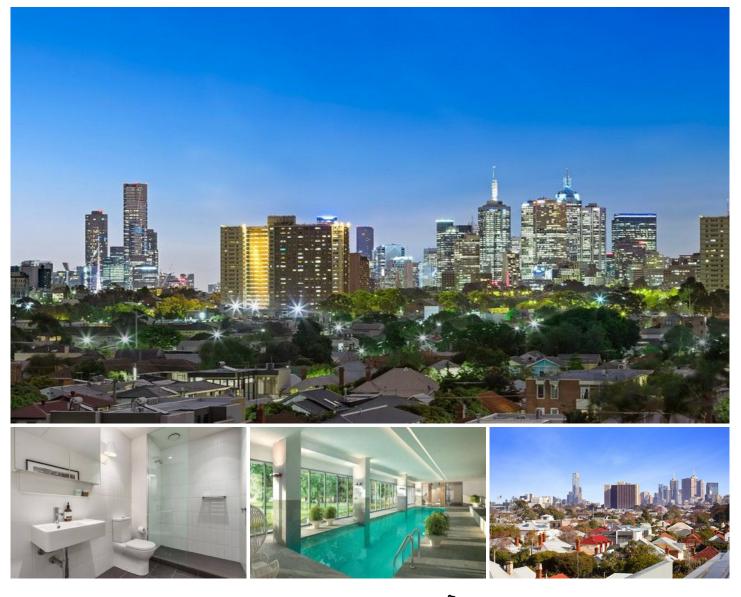

## 613/20 Burnley Street Richmond VIC

- Light filled sixth floor apartment

- Views of Melbourne's CBD
- Very large (58m2) living area with 9m2 outdoor room

- Kitchen with island bench, stone bench tops, and Stainless Miele appliances (gas stove, electric oven and dishwasher) AND new fridge

- Good sized bedroom

- Roomy bathroom with European laundy AND washing machine

- Secure entrance

The complex has heated pool, gymnasium and sauna ideally located opposite Victoria Gardens shopping centre, public transport and a short stroll to Yarra River parklands, bike and walking tracks.

This apartment is partially furnished - with desk and sofa

- 1 🛤 1 🚔 1 🚘
- View : https://www.spaceea.com.au/lease/vic/inner-city/r ichmond/residential/apartment/5827274

APARIMENT TYPE 24 1 Bedroom & 1 Bathroom