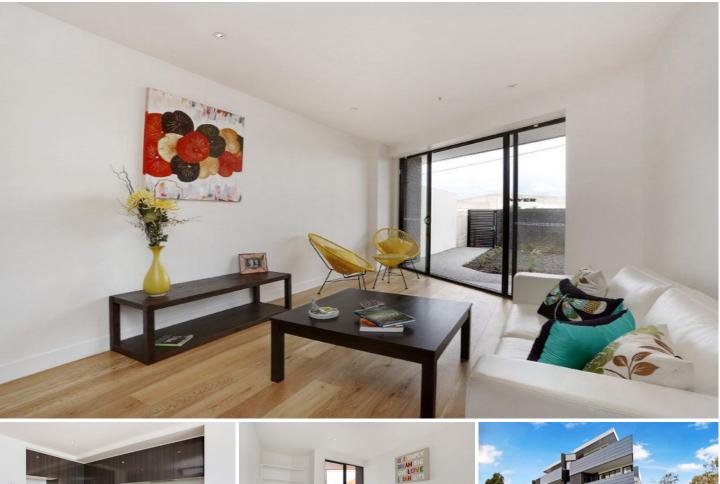

## 105/1338 Dandenong Road Hughesdale VIC

Near New and superbly appointed one bedroom apartment in a very attractive boutique block of 21, close to Chadstone Shopping Centre, public transport (including rail), schools and more.

Many features include:

- Stunning gas kitchen with integrated dishwasher
  Spacious light filled living/dining area with timber floors
- Fully tiled floor to ceiling stylish bathroom
- Bedroom with built in robes
- Spacious balcony & car park.