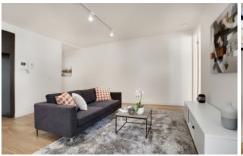

## 106/35-39 Earl Street Kew VIC

Located on the first floor, this brand new two bedroom apartment comprises:

- Two bedrooms with built in robes
- Natural light filled living area complete with timber floors
- Private covered balcony
- Gourmet gas kitchen offering Neff S/S appliances, stone bench tops, integrated dishwasher and glass splash back
- Fully tiled modern bathroom and separate Euro laundry
- Split system reverse cycle heating/cooling
- Secure basement car park plus storage cage

2 📭 1 🖺 1 🖨

**View**: https://www.spaceea.com.au/lease/vic/east/kew/residential/apartment/5827270