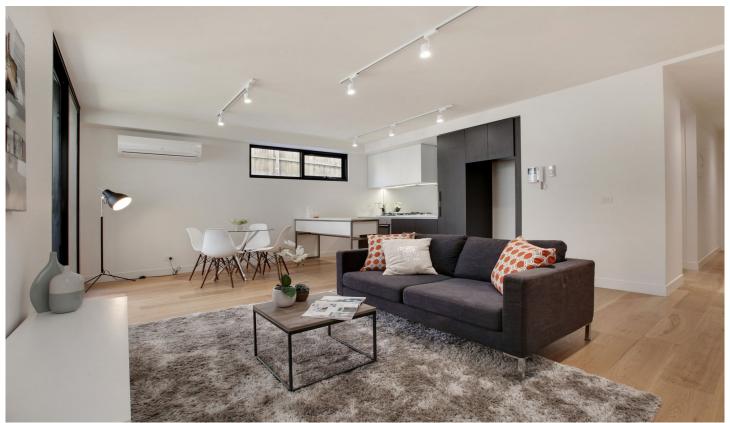

## 106/35-39 Earl Street Kew VIC

Located on the first floor, this brand new two bedroom apartment comprises:

- Two bedrooms with built in robes
- Natural light filled living area complete with timber floors
- Private covered balcony
- Gourmet gas kitchen offering Neff S/S appliances, stone bench tops, integrated dishwasher and glass splash back
- Fully tiled modern bathroom and separate Euro laundry
- Split system reverse cycle heating/cooling
- Secure basement car park plus storage cage

2 📭 1 🖺 1 🖨

**View**: https://www.spaceea.com.au/lease/vic/east/kew/residential/apartment/5827270