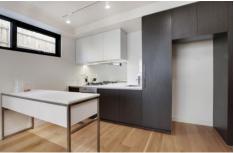

## 106/35-39 Earl Street Kew VIC

Located on the first floor, this brand new two bedroom apartment comprises:

- Two bedrooms with built in robes
- Natural light filled living area complete with timber floors
- Private covered balcony
- Gourmet gas kitchen offering Neff S/S appliances, stone bench tops, integrated dishwasher and glass splash back
- Fully tiled modern bathroom and separate Euro laundry
- Split system reverse cycle heating/cooling
- Secure basement car park plus storage cage