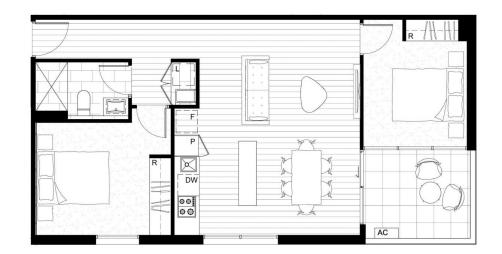

## 106/35-39 Earl Street Kew VIC

Located on the first floor, this brand new two bedroom apartment comprises:

- Two bedrooms with built in robes
- Natural light filled living area complete with timber floors
- Private covered balcony
- Gourmet gas kitchen offering Neff S/S appliances, stone bench tops, integrated dishwasher and glass splash back
- Fully tiled modern bathroom and separate Euro laundry
- Split system reverse cycle heating/cooling
- Secure basement car park plus storage cage

## 2 Bed, 1 Bath Apartment 1.06

Approximate Area

71.0m² Internal Area 8.0m² External Area 79.0m²

Key Plan

Total

CARABOTT HOLT TURCINOV

booldines. The particular is not and an aprecial other for a patience of intending particulars and for controllate as often controllate as often controllate as often controllate as often controllate and powers in poor fails and are believed to be correct, but any intending particulars for use and other distals are given in poor fails and are believed to be correct, but any intending particulars and powers of the controllate and powers of the controllat