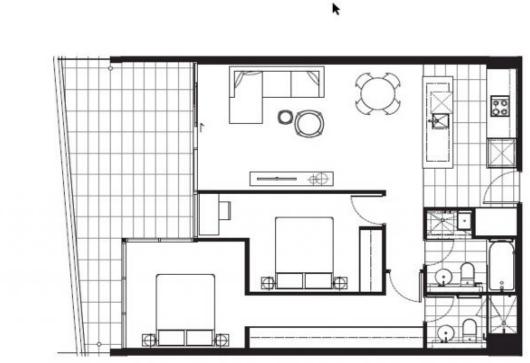

## APARTMENT B7.03

78,38m 21.97m

2 Bedroom & 2 Bethroom

G

## B703/609 Victoria Street Abbotsford VIC

Large Two Bedroom Two Bathroom Apartment with Large Balcony

- 100m2 made up of 78m2 internally with 22m2 undercover balcony

- Big good quality kitchen with island bench
- Air conditioned
- Central bathroom with bath PLUS ensuite
- Secure basement car space with storage