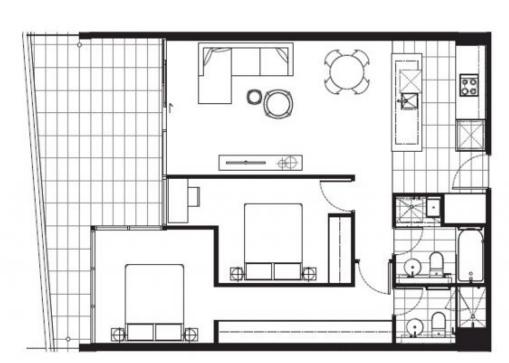

## **APARTMENT B7.03**

## 2 Bedroom & 2 Bethroom

 Actuan
 98.3800\*

 Apartment
 98.3800\*

 Balcomy
 23.9700\*

 Total
 100.3500\*

 Scale
 150 (S-A)

k