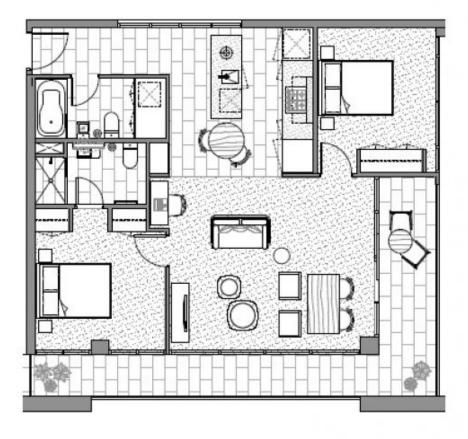

## 613/10 Burnley Street Richmond VIC

This sensationally bright and stylish 2 bedroom apartment takes full advantage of the glorious city views.

Gaze over the Richmond rooftops as far as the Eureka Tower and city skyline from any one of the windows or from your private balcony. An open plan living is overlooked by a gourmet kitchen. The master bedroom has a BIR and en-suite. A second bedroom with BIR's, central bathroom, security intercom, heating/cooling, plus car space make this the perfect city-pad.

A secure complex with access to the gym, sauna and pool is conveniently located to Victoria Gardens, tram, Victoria Street's restaurants and a short stroll to the Yarra River parklands.

2 📮 2 🖺 1 🗬

**View :** https://www.spaceea.com.au/lease/vic/inner-city/richmond/residential/apartment/5827268

Joseph McCurry 03 9257 8788

APARTMENT TYPE 34 2 Bedroom & 2 Bathroom

INTERNAL AREA SISQ.m TERRACE AREA 17sq.m TOTAL AREA 98sq.m

SCALE 1:60

ARCHITECT SJB Architects HP&G Interiors

PROJECT BY Salta Properties

TYPE 34 A513 A613