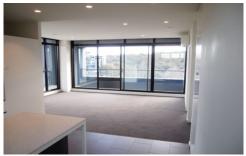

## 613/10 Burnley Street Richmond VIC

This sensationally bright and stylish 2 bedroom apartment takes full advantage of the glorious city views.

Gaze over the Richmond rooftops as far as the Eureka Tower and city skyline from any one of the windows or from your private balcony. An open plan living is overlooked by a gourmet kitchen. The master bedroom has a BIR and en-suite. A second bedroom with BIR's, central bathroom, security intercom, heating/cooling, plus car space make this the perfect city-pad.

A secure complex with access to the gym, sauna and pool is conveniently located to Victoria Gardens, tram, Victoria Street's restaurants and a short stroll to the Yarra River parklands.

2 📮 2 🖺 1 🗬

**View :** https://www.spaceea.com.au/lease/vic/inner-city/richmond/residential/apartment/5827268