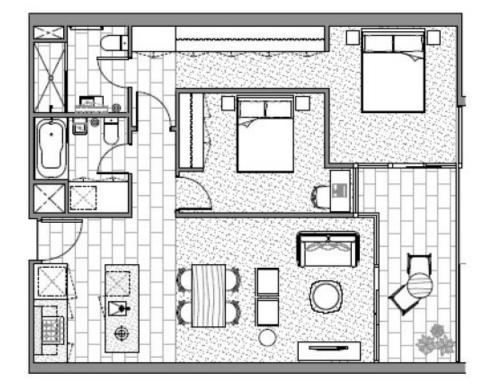

## 2 🛤 2 🚰 1 🚘

View : https://www.spaceea.com.au/lease/vic/inner-city/r ichmond/residential/apartment/5827267

Joseph McCurry 03 9257 8788

APARTMENT TYPE 25 2 Bedroom & 2 Bathroom

INTERNAL AREA 78sq.m TERRACE AREA 9sq.m TOTAL AREA 87sq.m