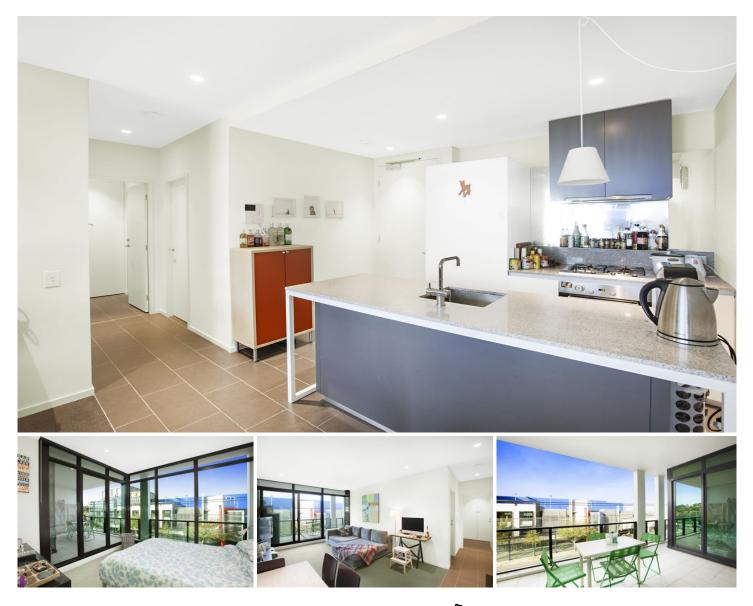

## 302/10 Burnley Street Richmond VIC

This spacious 2 bedroom apartment enjoys an Easterly aspect with a sun-filled living area! The adjoining gourmet kitchen features stone bench tops, stainless Miele appliances and large Island bench.

There are two luxurious bathrooms, air-conditioning and an extra large, covered balcony that's ideal for entertaining. Conveniently located close to Victoria Gardens Shopping Centre, Yarra River bike and walking tracks and public transport right on your doorstep! Comes complete with secure basement parking a storage cage, and exclusive use of the heated pool, gym and sauna.