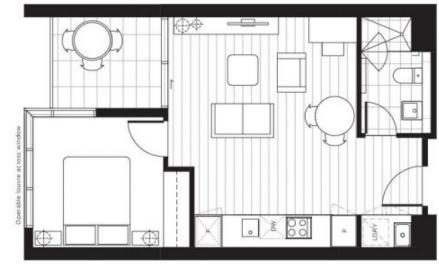

## Apartment Type B

1.02, 1.03, 1.04, 1.05, 1.06, 3.02', 3.03, 3.04, 3.05, 3.06' 5.02, 5.03, 5.04, 5.05, 5.06'

1 Bethroom

Total Area 52.75qm Apartment Area 45.65qm Terrace Area 5.7/7.1\*5qm "Denotes larger balcony

Please note that this floor plan is indicative only and not to scale. Changes may be made during development, and dimensions, setout, finishes and specifications are subject to change in accordance with provisions of the Contract of Sale. The furniture depicted is not included with any sale and should not be taken to indicate the final position of power points, TV connection points and the like. Bulkheads necessary for services and structure are not depicted.