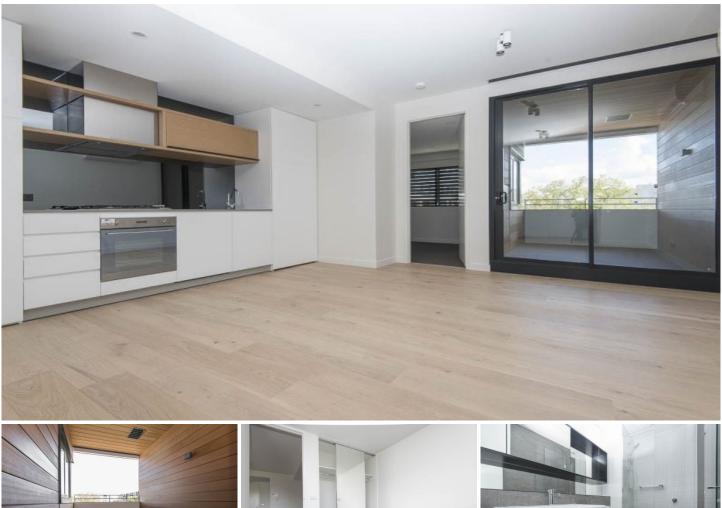

304/8 Burnley Street Richmond VIC

Features include:

- light open-plan living / dining spaceviews over Williams Reserve to the city
- enclosed outdoor room
- Smeg-equipped designer kitchen (gas cook top, electric oven and integrated dishwasher)
- bathroom with floor to ceiling tiling
- car space and storage cage
- ground level café
- gym, pool and sauna
- tram stop across the intersection
- Victoria Gardens Shopping Centre across the road.