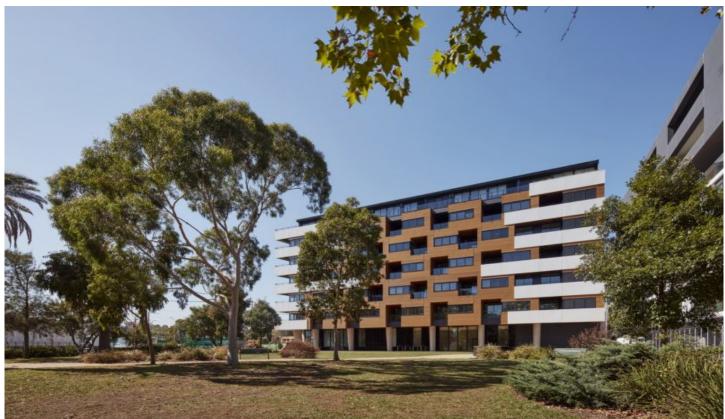

## Level 2/202/8 Burnley Street Richmond VIC

## New apartment featuring:

- two bedrooms, both with Built In Robes
- two bathrooms
- Smeg-equipped designer kitchen (gas cook top, electric oven and integrated dishwasher) PLUS fridge
- European laundry WITH washing machine and dryer included
- open-plan living / dining space
- central bathroom with floor to ceiling tiling and clever storage
- master bedroom with good storage and ensuite
- outdoor room overlooking the Williams Reserve tree tops to the city
- car space and storage cage
- gym and pool
- ground level café