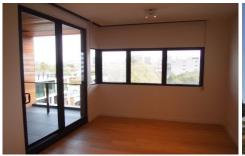

## New apartment featuring:

- two bedrooms, both with Built In Robes
- two bathrooms
- Smeg-equipped designer kitchen (gas cook top, electric oven and integrated dishwasher) PLUS fridge
- European laundry WITH washing machine and dryer included
- open-plan living / dining space
- central bathroom with floor to ceiling tiling and clever storage
- master bedroom with good storage and ensuite
- outdoor room overlooking the Williams Reserve tree tops to the city
- car space and storage cage
- gym and pool
- ground level café