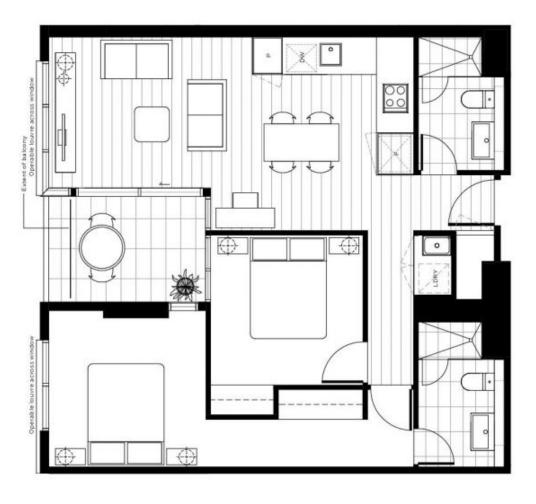

## New apartment featuring:

- two bedrooms, both with Built In Robes
- two bathrooms
- Smeg-equipped designer kitchen (gas cook top, electric oven and integrated dishwasher) PLUS fridge
- European laundry WITH washing machine and dryer included
- open-plan living / dining space
- central bathroom with floor to ceiling tiling and clever storage
- master bedroom with good storage and ensuite
- outdoor room overlooking the Williams Reserve tree tops to the city
- car space and storage cage
- gym and pool
- ground level café

2 🔄 2 🔓 1 🖨

**View :** https://www.spaceea.com.au/lease/vic/inner-city/richmond/residential/apartment/5827264

Joseph McCurry 03 9257 8788

Please note that this floor plan is indicative only and not to scale. Changes may be made during development, and dimensions, setout, finishes and specifications are subject to change in accordance with provisions of the Contract of Sale. The furniture depicted is not included with any sale and should not be taken to indicate the final position of power points, TV connection points and the like. Bulkheads necessary for services and structure are not depicted.