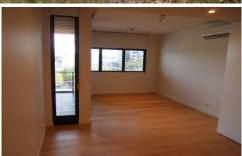

## New apartment featuring:

- two bedrooms, both with Built In Robes
- two bathrooms
- Smeg-equipped designer kitchen (gas cook top, electric oven and integrated dishwasher) PLUS fridge
- European laundry WITH washing machine and dryer included
- open-plan living / dining space
- central bathroom with floor to ceiling tiling and clever storage
- master bedroom with good storage and ensuite
- outdoor room overlooking the Williams Reserve tree tops to the city
- car space and storage cage
- gym and pool
- ground level café