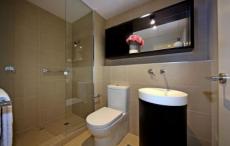

## Features include:

- Spacious, sun-filled living area
- Gourmet kitchen with stainless Euro appliances and stone bench tops
- Bedroom w built-in-robe overlooking ...
- ... large (20m2) courtyard
- Secure basement car park w storage cage
- Membership to the health club featuring a heated pool, sauna and fully equipped gymnasium