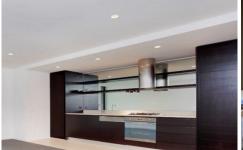

## Features include:

- Spacious, sun-filled living area
- Gourmet kitchen with stainless Euro appliances and stone bench tops
- Bedroom w built-in-robe overlooking ...
- ... large (20m2) courtyard
- Secure basement car park w storage cage
- Membership to the health club featuring a heated pool, sauna and fully equipped gymnasium