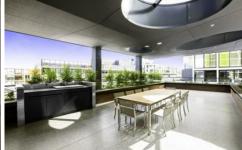

## Features include:

- Spacious, sun-filled living area
- Gourmet kitchen with stainless Euro appliances and stone bench tops
- Bedroom w built-in-robe overlooking ...
- ... large (20m2) courtyard
- Secure basement car park w storage cage
- Membership to the health club featuring a heated pool, sauna and fully equipped gymnasium