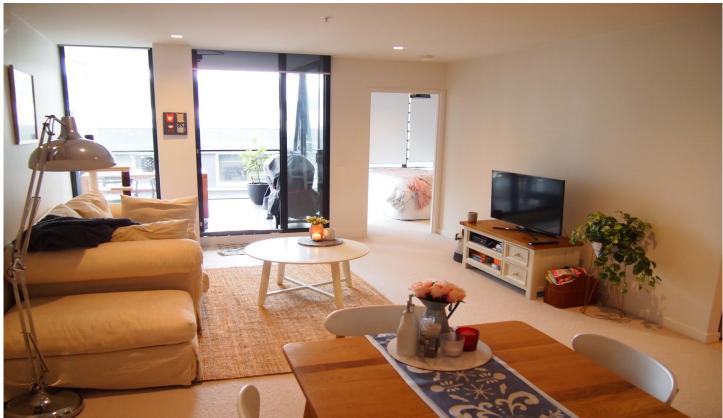

## 301/11 Shamrock Street Abbotsford VIC

- Spacious and bright open plan living
- Sleek kitchen with stone bench-top, stainless steel Smeg gas stove top and electric oven
- Air conditioned
- Bedrooms with built in robes master with ensuite
- Outdoor room
- Secure car park with storage cage

Facilities include rooftop BBQ, communal gardens, resort-style pool, gym and library.

Walk to the Yarra trail, Victoria Gardens Shopping Centre Coles, Hoyts, Ikea or tram along Victoria Street to the CBD.