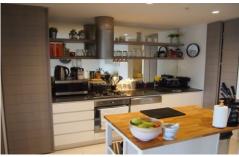

## 301/11 Shamrock Street Abbotsford VIC

- Spacious and bright open plan living
- Sleek kitchen with stone bench-top, stainless steel Smeg gas stove top and electric oven
- Air conditioned
- Bedrooms with built in robes master with ensuite
- Outdoor room
- Secure car park with storage cage