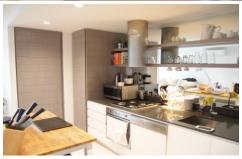

## 301/11 Shamrock Street Abbotsford VIC

- Spacious and bright open plan living
- Sleek kitchen with stone bench-top, stainless steel Smeg gas stove top and electric oven
- Air conditioned
- Bedrooms with built in robes master with ensuite
- Outdoor room
- Secure car park with storage cage