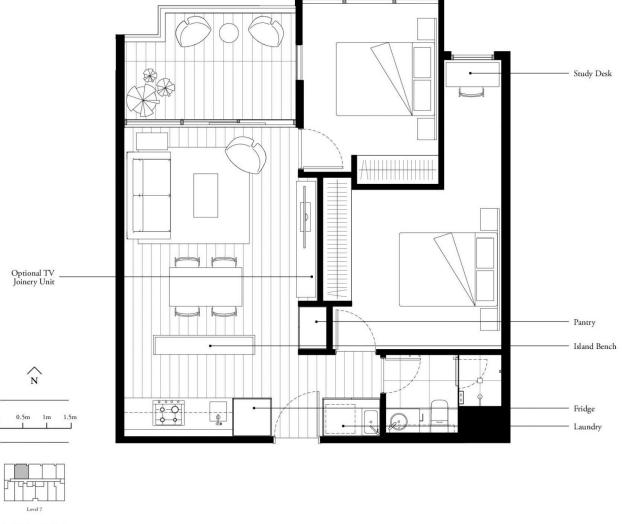

View : https://www.spaceea.com.au/lease/vic/inner-city/ south-yarra/residential/apartment/5827257

Joseph McCurry 03 9257 8788

2 🛤 1 🚰 1 🚘

2 Bedroom, 1 Bathroom

Total Area 71.4sqm Apartment Area 63.3sqm Terrace Area 8.1sqm

These plans are intended as a goide only. The dimensions and areas are approximate only and may not accurately represent the actual dimensions and areas of the apartments or the spaces within them and are subject to change without notice. In addition, locations of utilies may vary during construction and fittings and fatures on the explans are for illustrative purposes only. The areas are generally measured in accordance with the Property Council of Austalian debod of measuremet. Provperive purchasem must rely on thir own exquisites and Josulf areas to the Construct 65 the and is scheduled for all matters to be included in the purchase price of the apartment, including plans, finishes, fittures, fittings, appliances and other particular of alle. Locor of alles are not included. Extent of Boor finishes may vary. Extend special during the standard schedule and the result of the standard schedule of the standard schedule of the standard schedule and the schedule of the standard schedule of the standard schedule of the standard schedule and the schedule of the standard schedule and the schedule of the standard schedule of the st