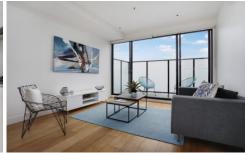

Features include;

- Timber floors and quality stone-finishes
- Open-plan layout
- Air conditioned living/dining flowing to a sundrenched west-facing balcony,
- Sleek designer kitchen
- Both bedrooms with built in robes & main with en suite
- Second fully-tiled bathroom
- European laundry.