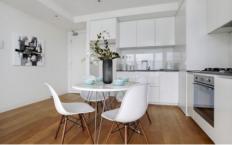

Features include;

- Timber floors and quality stone-finishes
- Open-plan layout
- Air conditioned living/dining flowing to a sundrenched west-facing balcony,
- Sleek designer kitchen
- Both bedrooms with built in robes & main with en suite
- Second fully-tiled bathroom
- European laundry.