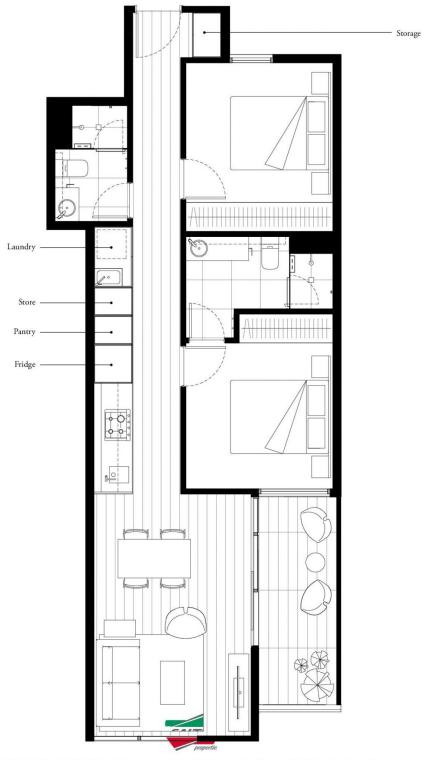

## 312/35 Wilson Street South Yarra VIC

- Two bedrooms both Built In Robes & ensuite to master
- Quality marble framed galley kitchen
- Timber floorboards in the living areas
- Built in TV joinery unit
- Concealed air-conditioning
- Secure car space (not stacker) and storage
- Impressive entrance
- Communal rooftop garden and BBQ with city views

## 2 Bedroom, 2 Bathroom

Total Area 79.2sqm Apartment Area 71.2sqm Terrace Area 8.0sqm

\ N

These plans are intended as a guide only. The dimensions and areas are approximate only and may not accurately represent the actual dimensions and areas of the apartments or the spaces within them and are subject to change without notice. In addition, locations of utilities may vary during construction and fittings and fixtures on these plans are for illustrative purposes only. The areas are generally measured in accordance with the Property Council of Australia method of measurement. Prospertive purchases must rely on their own enquiries and should be all and its schedules for all matters to be included in the purchase price of the apartment, including plans, finishes, firetures, fittings, appliances and other particulars of sale. Lones furniture and planers are not included. Extent of floor finishes may vary. External space and landscapping indications only. Refer to teel plans for further information.