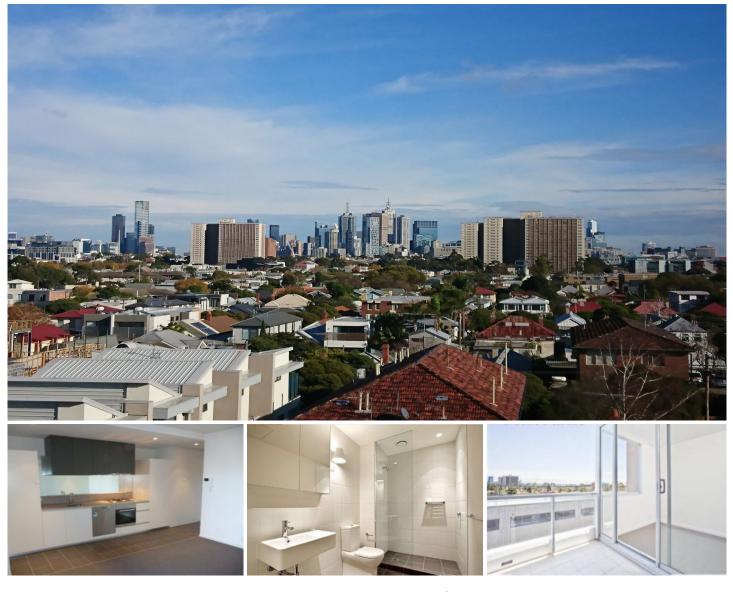

## 508/30 Burnley Street Richmond VIC

Perfectly positioned close to the city tram stop, Yarra River Parklands and Victoria Gardens Shopping precinct make this a very appealing location.

Situated on level 4 and facing West, you'll enjoy wonderful sunsets over the CBD from your own private balcony.

Features include a modern Galley Style kitchen with stainless Euro appliances (including Dishwasher) and stone bench tops.

The adjoining living area is quite spacious, has reverse cycle A/C and also enjoys wonderful views of the CBD.

This apartment comes complete with a secure car space and storage cage and includes unlimited use of the heated pool, sauna and gymnasium.

If you are unable to attend the advertised open home please contact Luke Connell on 03 9257 8788 to arrange a