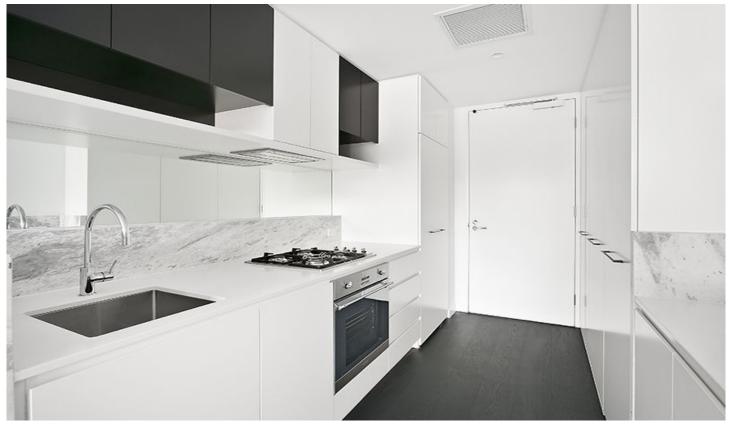

## 205/35 Wilson Street South Yarra VIC

- Two bedrooms both Built In Robes & ensuite to master
- Quality marble framed galley kitchen
- Timber floorboards in the living areas
- Built in TV joinery unit
- Concealed air-conditioning
- Secure car space (not stacker) and storage
- Impressive entrance
- Communal rooftop garden and BBQ with city views