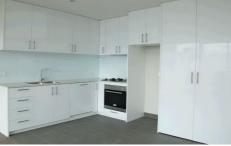

Bright and spacious apartment, with modern kitchen, integrated dishwasher, quality appliances, and gas cooking.

Open plan living with split system heating/cooling opens on to balcony.

Large bedroom with Built In Robes.