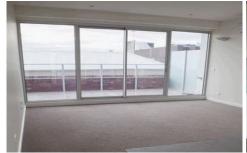

Bright and spacious apartment, with modern kitchen, integrated dishwasher, quality appliances, and gas cooking.

Open plan living with split system heating/cooling opens on to balcony.

Large bedroom with Built In Robes.