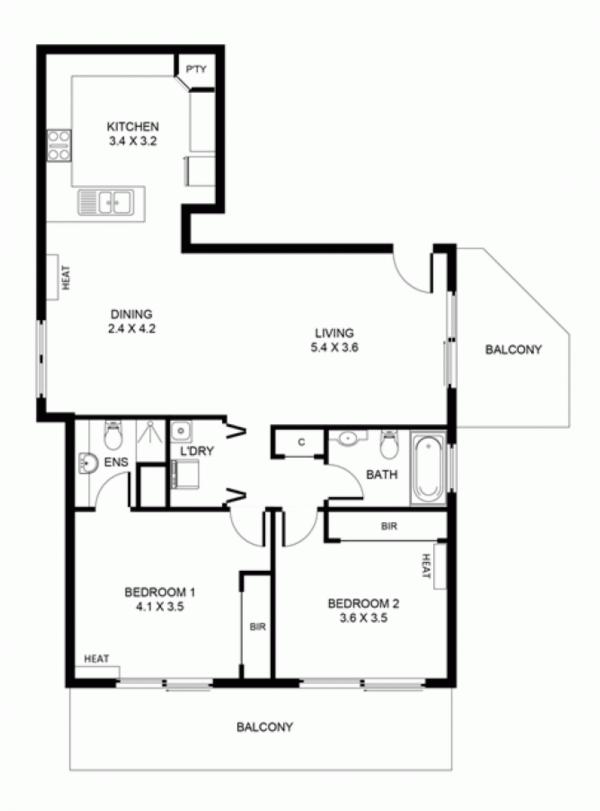

## 1/343 Wellington Street Collingwood VIC

Superbly presented and very spacious two bedroom fully secured ground floor apartment in an attractive boutique block of only 10.

Many features include stunning gas kitchen with dishwasher and ample cupboards and bench space, large living and dining area, two double bedrooms with built in robes and ensuite to master, second stylish bathroom with shower over bath, courtyard off living area and second terrace, storage locker, garage and more.

## 1/343 Wellington Street - Collingwood

Building Area: 87m2 (approx)

Please note: Whilst every attempt is made to ensure accuracy, all measurements, positioning, fixtures, fittings and any other data shown are an approximate representation. Particulars given are for general information only and do not constitute any representation on the part of the vendor or agent. Included in the total building area: all internal floor space, internal walls, permanent garages, etc. Not included: any external walls, carports, sheds, porches outdoor areas, verandahs, pergolas, decks, balconies etc. Please note all square metres are approximate.