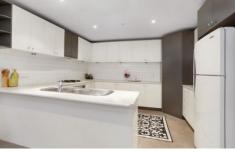

## 1/343 Wellington Street Collingwood VIC

Superbly presented and very spacious two bedroom fully secured ground floor apartment in an attractive boutique block of only 10.

Many features include stunning gas kitchen with dishwasher and ample cupboards and bench space, large living and dining area, two double bedrooms with built in robes and ensuite to master, second stylish bathroom with shower over bath, courtyard off living area and second terrace, storage locker, garage and more.