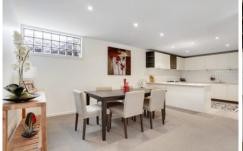

## 1/343 Wellington Street Collingwood VIC

Superbly presented and very spacious two bedroom fully secured ground floor apartment in an attractive boutique block of only 10.

Many features include stunning gas kitchen with dishwasher and ample cupboards and bench space, large living and dining area, two double bedrooms with built in robes and ensuite to master, second stylish bathroom with shower over bath, courtyard off living area and second terrace, storage locker, garage and more.