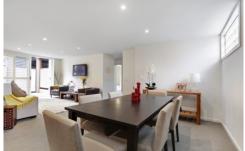

## 1/343 Wellington Street Collingwood VIC

Superbly presented and very spacious two bedroom fully secured ground floor apartment in an attractive boutique block of only 10.

Many features include stunning gas kitchen with dishwasher and ample cupboards and bench space, large living and dining area, two double bedrooms with built in robes and ensuite to master, second stylish bathroom with shower over bath, courtyard off living area and second terrace, storage locker, garage and more.