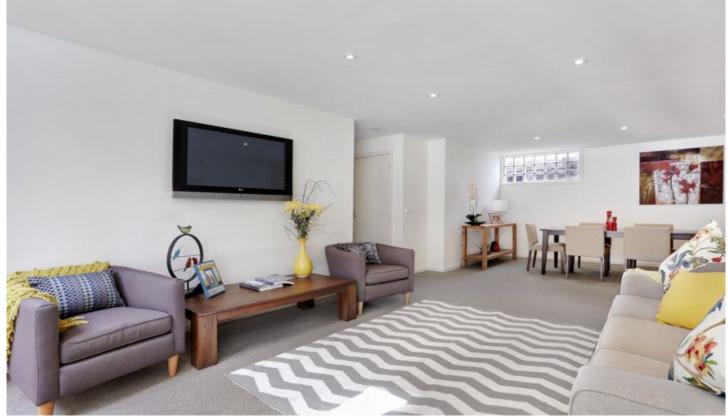

## 1/343 Wellington Street Collingwood VIC

Superbly presented and very spacious two bedroom fully secured ground floor apartment in an attractive boutique block of only 10.

Many features include stunning gas kitchen with dishwasher and ample cupboards and bench space, large living and dining area, two double bedrooms with built in robes and ensuite to master, second stylish bathroom with shower over bath, courtyard off living area and second terrace, storage locker, garage and more.