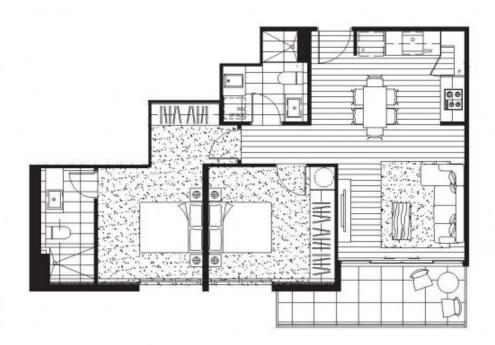

## 108/1338 Dandenong Road Hughesdale VIC

Superbly located in an attractive "as new" boutique block directly apposite Chadstone's Fashion Capital, this light filled and spacious 2 bedroom apartment boasts a highly desirable contemporary lifestyle within a moments stroll to a host of sought after amenities.

Engineered timber floors and quality stone-finishes amplify comfort, while a sensible open-plan layout features air conditioned living/dining spaces flowing to a sun-drenched balcony, sleek designer kitchen, two robed bedrooms (main with ensuite), second fully-tiled bathroom, and European laundry.

Additional highlights include intercom entry, full-lift access, basement security car parking, storage locker and more.

2 🕒 2 🖺 1 🗬

**View :** https://www.spaceea.com.au/sale/vic/east/hughe sdale/residential/apartment/5827213

## FIRST FLOOR Apartment 1.08

Residence Type - 2 Bedroom Apartment Area Ext Area 8m²

Official to 1 dispose 1 del to 1 del to

1338 DANDENONG ROAD