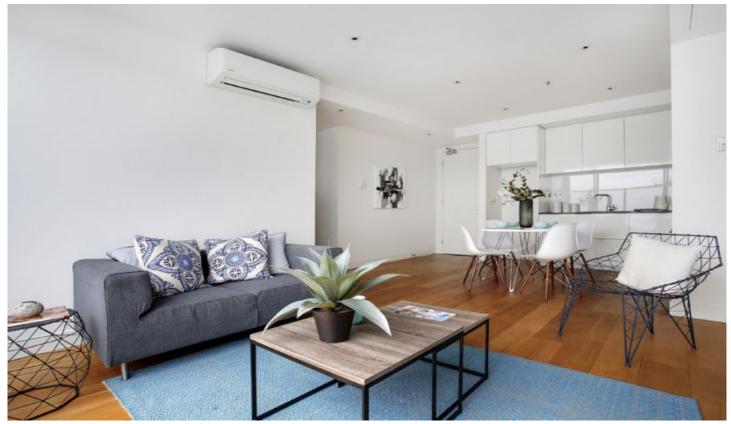

Engineered timber floors and quality stone-finishes amplify comfort, while a sensible open-plan layout features air conditioned living/dining spaces flowing to a sun-drenched balcony, sleek designer kitchen, two robed bedrooms (main with ensuite), second fully-tiled bathroom, and European laundry.

Additional highlights include intercom entry, full-lift access, basement security car parking, storage locker and more.

2 🕒 2 🖺 1 🗬

**View :** https://www.spaceea.com.au/sale/vic/east/hughe sdale/residential/apartment/5827213