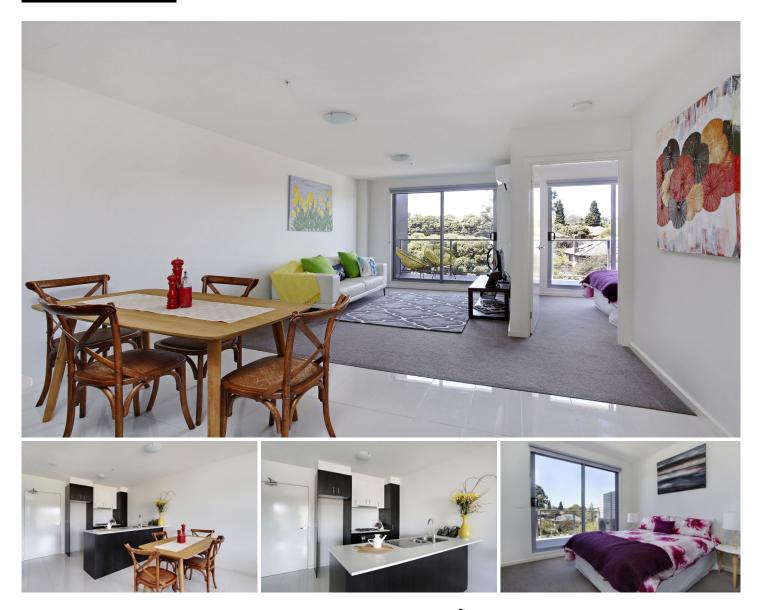

## 202/12 Wood Street Nunawading VIC

Modern 2 bedroom apartment tastefully decorated throughout in a magnificent location only minutes walk to the station, cafes and shops and easy access to Eastlink. Features include superb gas kitchen with dishwasher and stone bench tops, spacious air conditioned light filled living and dining area, 2 generous sized bedrooms with built in robes, spacious stylish bathroom, large balcony with excellent views, basement security car park and more.