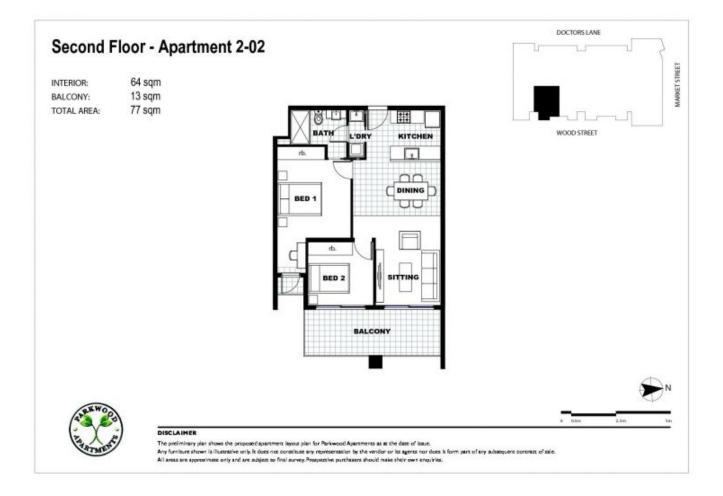

## 202/12 Wood Street Nunawading VIC

Modern 2 bedroom apartment tastefully decorated throughout in a magnificent location only minutes walk to the station, cafes and shops and easy access to Eastlink. Features include superb gas kitchen with dishwasher and stone bench tops, spacious air conditioned light filled living and dining area, 2 generous sized bedrooms with built in robes, spacious stylish bathroom, large balcony with excellent views, basement security car park and more.