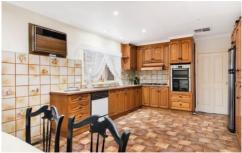

The main house consists of a cosy lounge room with stone surround fire place against a timber panel feature wall and glass sliding doors. The spacious tiled Kitchen/Dining leads thru sliding door to the outdoor covered balcony. Brand NEW Bosch 5 Burner Gas Hotplates, including WOK Burner, and NEW Bosch Fan Forced Oven and copper range-hood for the Chef in the household. Solid timber cupboards with an abundance of storage, dishwasher and double S/S sink.