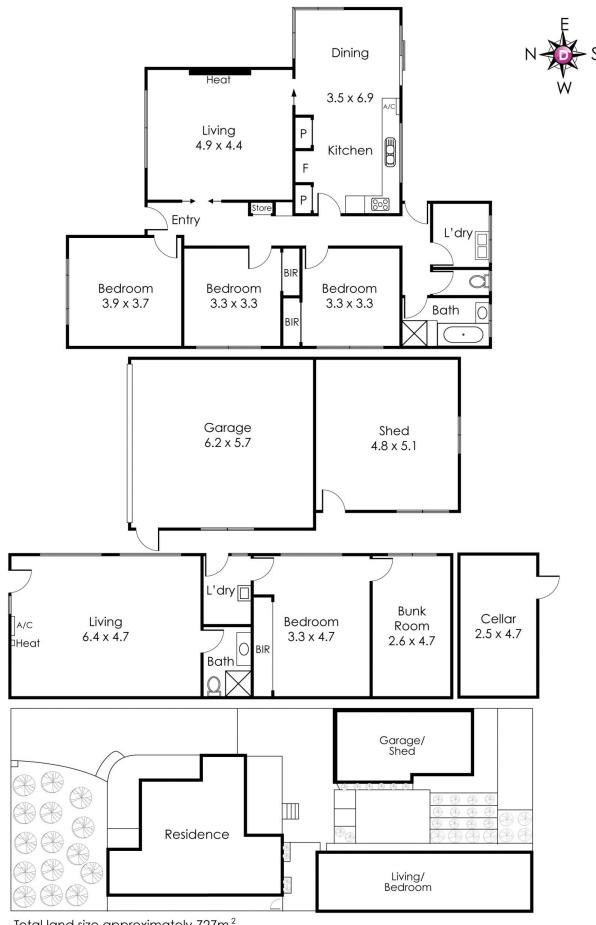

135 Evell Street Glenroy VIC

If you are looking for a traditional family property that is multi-functional, for all the family, or can be utilised as a Home and separate Office situation LOOK NO FURTHER!

The main house consists of a cosy lounge room with stone surround fire place against a timber panel feature wall and glass sliding doors. The spacious tiled Kitchen/Dining leads thru sliding door to the outdoor covered balcony. Brand NEW Bosch 5 Burner Gas Hotplates, including WOK Burner, and NEW Bosch Fan Forced Oven and copper range-hood for the Chef in the household. Solid timber cupboards with an abundance of storage, dishwasher and double S/S sink.

3 Bedrooms, King Size Main whilst the other 2 Bedrooms are Queen size, all with solid Timber floors. Laundry, Toilet and Bathroom complete with relaxing Bath.

5 **2 2 2** 

**View**: https://www.spaceea.com.au/sale/vic/north/glenro y/residential/house/5827170

## 135 Evell Street, Glenroy

Total land size approximately 727m<sup>2</sup>