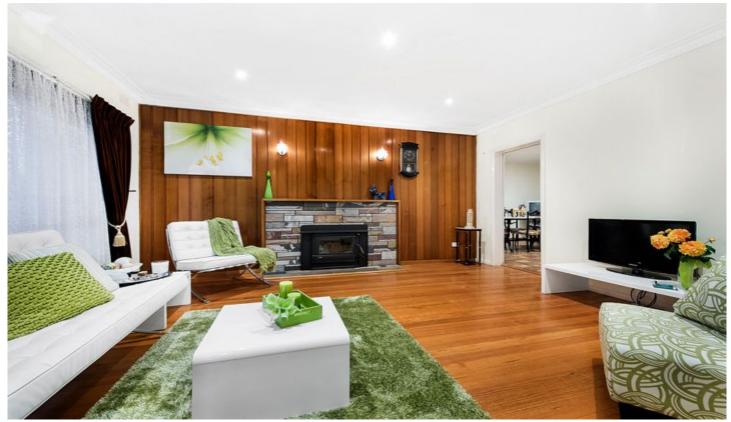

The main house consists of a cosy lounge room with stone surround fire place against a timber panel feature wall and glass sliding doors. The spacious tiled Kitchen/Dining leads thru sliding door to the outdoor covered balcony. Brand NEW Bosch 5 Burner Gas Hotplates, including WOK Burner, and NEW Bosch Fan Forced Oven and copper range-hood for the Chef in the household. Solid timber cupboards with an abundance of storage, dishwasher and double S/S sink.