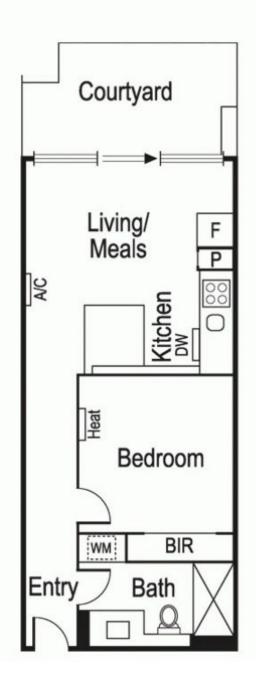

## 204/81 Riversdale Road Hawthorn VIC

Superbly presented and very secure 1 bedroom apartment at the rear of an attractive development and close to all forms of both physical and community infrastructure including public transport, shops, cafes, schools and universities.

Features include modern kitchen with integrated fridge and freezer, dishwasher and microwave oven, light filled air-conditioned living and dining, double bedroom with built in robes, stylish bathroom, large north facing balcony, basement security car park, storage locker and more.

Excellent opportunity for the astute investor or owner occupier. Move straight in - nothing to be done.

1 🚐 1 🖺 1 🗬

**View**: https://www.spaceea.com.au/sale/vic/east/hawth orn/residential/apartment/5827160