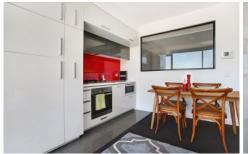

Features include modern kitchen with integrated fridge and freezer, dishwasher and microwave oven, light filled air-conditioned living and dining, double bedroom with built in robes, stylish bathroom, large north facing balcony, basement security car park, storage locker and more.