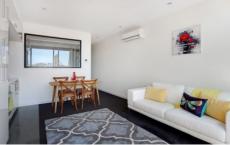

Features include modern kitchen with integrated fridge and freezer, dishwasher and microwave oven, light filled air-conditioned living and dining, double bedroom with built in robes, stylish bathroom, large north facing balcony, basement security car park, storage locker and more.