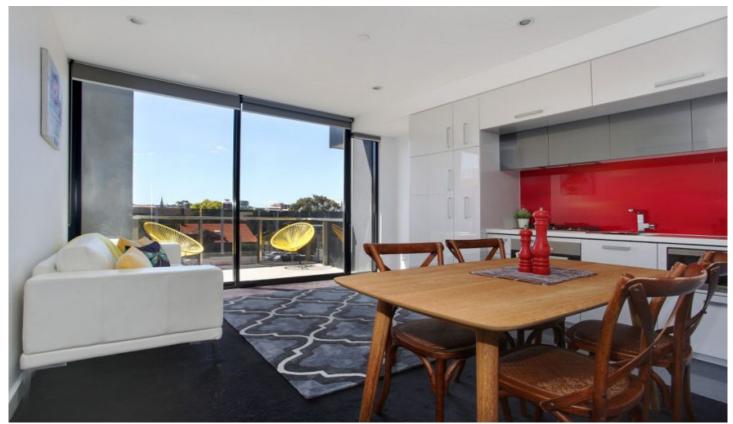

## 204/81 Riversdale Road Hawthorn VIC

Superbly presented and very secure 1 bedroom apartment at the rear of an attractive development and close to all forms of both physical and community infrastructure including public transport, shops, cafes, schools and universities.

Features include modern kitchen with integrated fridge and freezer, dishwasher and microwave oven, light filled air-conditioned living and dining, double bedroom with built in robes, stylish bathroom, large north facing balcony, basement security car park, storage locker and more.