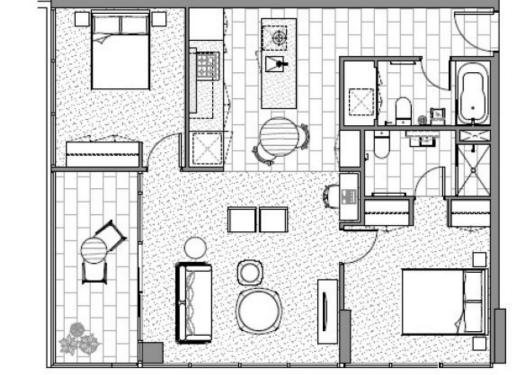

## 605/20 Burnley Street Richmond VIC

Spacious 2 bedroom apartment in prime location close to Victoria Gardens shopping and cinema complex, public transport, Yarra River and everything else that this vibrant suburb has to offer.

Features include modern gas kitchen with ample cupboards and bench space, light filled living and dining, 2 double bedrooms with built in robes, 2 stylish bathrooms, large balcony, basement security carpark, storage locker and more.