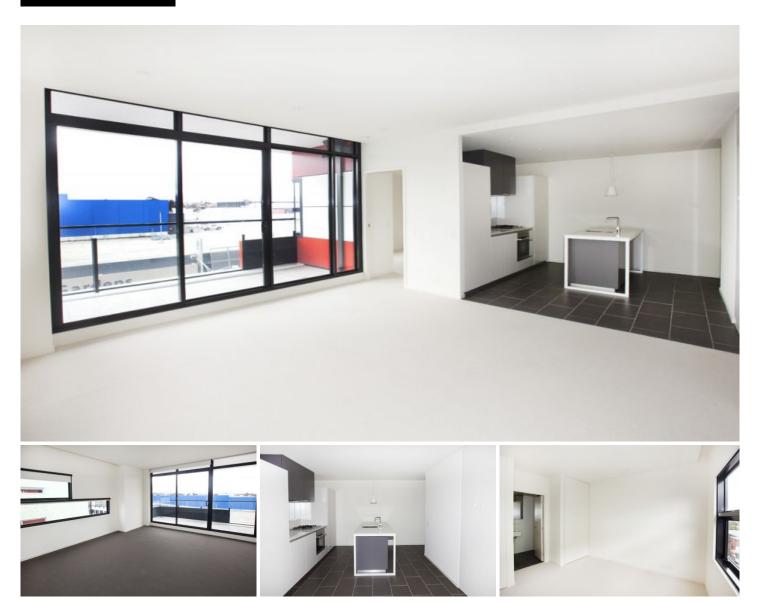

## 605/20 Burnley Street Richmond VIC

Spacious 2 bedroom apartment in prime location close to Victoria Gardens shopping and cinema complex, public transport, Yarra River and everything else that this vibrant suburb has to offer.

Features include modern gas kitchen with ample cupboards and bench space, light filled living and dining, 2 double bedrooms with built in robes, 2 stylish bathrooms, large balcony, basement security carpark, storage locker and more.