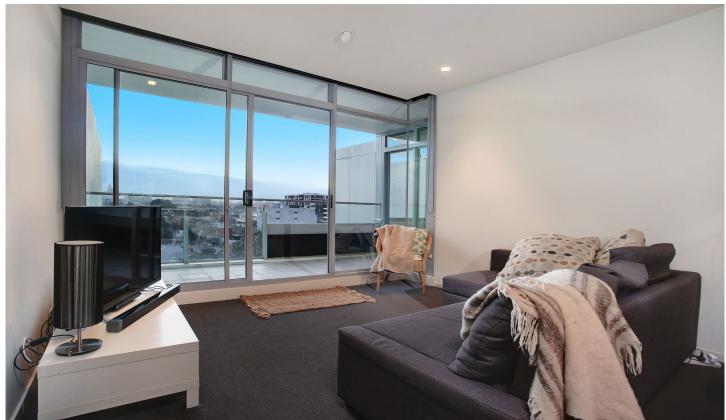

? and work when you have to.

Gaze over the Richmond rooftops from the living area sliding doors, bedroom windows or the private balcony to glorious city views.

Apartment features include:

- Stone Bench Kitchen with Miele Gas Stove Top, Electric Oven and Dishwasher
- Master Bedroom with Built In Robes and Ensuite
- Second Bedroom also with Built In Robes and Study