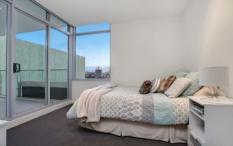

? and work when you have to.

Gaze over the Richmond rooftops from the living area sliding doors, bedroom windows or the private balcony to glorious city views.

Apartment features include:

- Stone Bench Kitchen with Miele Gas Stove Top, Electric Oven and Dishwasher
- Master Bedroom with Built In Robes and Ensuite
- Second Bedroom also with Built In Robes and Study