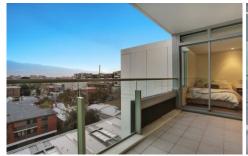

? and work when you have to.

Gaze over the Richmond rooftops from the living area sliding doors, bedroom windows or the private balcony to glorious city views.

Apartment features include:

- Stone Bench Kitchen with Miele Gas Stove Top, Electric Oven and Dishwasher
- Master Bedroom with Built In Robes and Ensuite
- Second Bedroom also with Built In Robes and Study