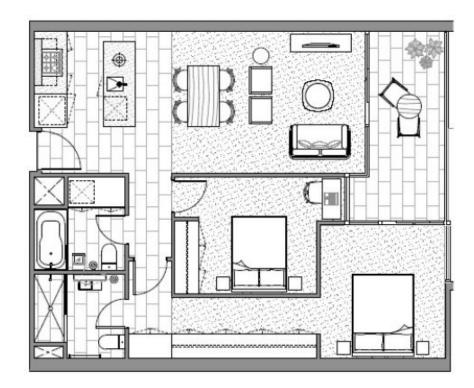

## 607/10 Burnley Street Richmond VIC

Great restaurants, cool bars, relaxed cafes, shopping, parklands and river walks are all at your door.

Tram or cycle to Melbourne's theatres, galleries, sporting arenas, nightlife

? and work when you have to.

Gaze over the Richmond rooftops from the living area sliding doors, bedroom windows or the private balcony to glorious city views.

Apartment features include:

- Stone Bench Kitchen with Miele Gas Stove Top, Electric Oven and Dishwasher
- Master Bedroom with Built In Robes and Ensuite
- Second Bedroom also with Built In Robes and Study