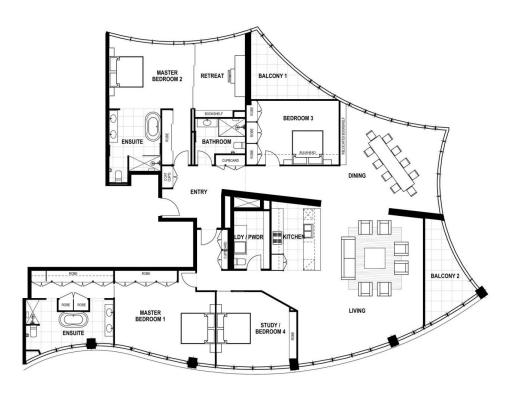

Walk through the double security entrance past 24 hour concierge, or drive through two secure garage doors, before entering 301's unusually large living space of more than 300 square metres / 30 squares. This vast apartment includes four bedrooms, three bathrooms, and two terraces with no shortage of storage.

Each room speaks volume and space with generous ensuites and wardrobes. A magnificent open living and dining area, with a beautifully appointed Miele marble kitchen, offers uninterrupted views of St Kilda Road through

4 🚐 3 🚔 4 🗬

**View :** https://www.spaceea.com.au/lease/vic/inner-city/melbourne/residential/apartment/5827120

BALENCEA 301 / 454 ST. KILDA ROAD, MELBOURNE FLOOR PLAN | SCALE 1:100 @ A3